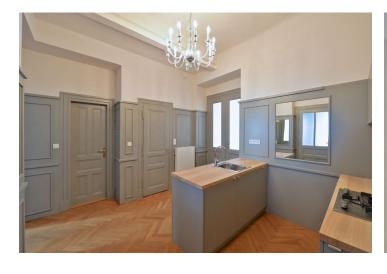

The interior includes living room with dining area and balcony access, a fully fitted kitchen situated in the entry hall, two bedrooms facing the quiet courtyard, shower bathroom, and a separate toilet.

New equipment, high ceilings, hardwood parquet floors, heated floor in the bathroom, built-in storage, independent gas heating, washing machine, dishwasher, audio entry phone. Common building charges and utilities are billed separately.