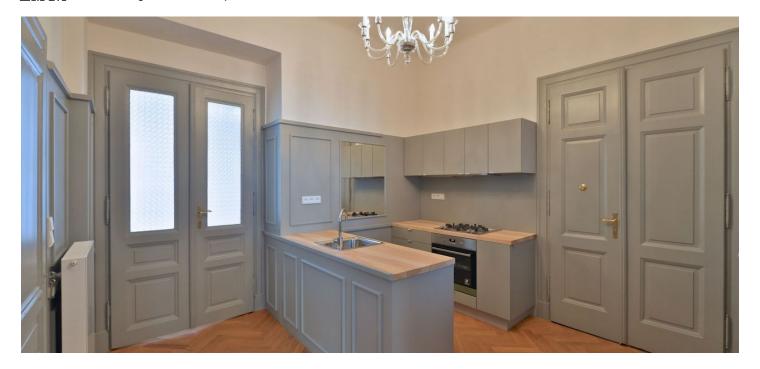

The interior includes living room with dining area and balcony access, a fully fitted kitchen situated in the entry hall, two bedrooms facing the quiet courtyard, shower bathroom, and a separate toilet.

New equipment, high ceilings, hardwood parquet floors, heated floor in the bathroom, built-in storage, independent gas heating, washing machine, dishwasher, audio entry phone. Common building charges and utilities are billed separately.