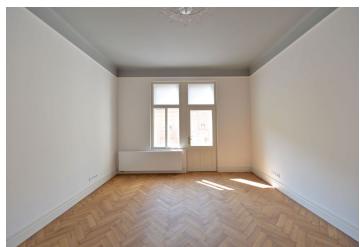

The interior includes living room with dining area and balcony access, a fully fitted kitchen situated in the entry hall, two bedrooms facing the quiet courtyard, shower bathroom, and a separate toilet.

New equipment, high ceilings, hardwood parquet floors, heated floor in the bathroom, built-in storage, independent gas heating, washing machine, dishwasher, audio entry phone. Common building charges and utilities are billed separately.