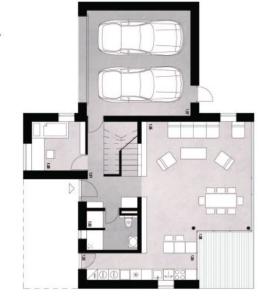

The lower floor features a spacious living room with kitchen and access to a terrace followed by a garden, a study, bathroom, utility room and a hall with storage space under the stairs. The upper floor consists of 3 bedrooms (one with en-suite closet/study, all of them with terrace access), bathroom and a staircase hall. The layout is designed as a 4-bedroom, with the **possibility of client changes**.

Usable floor area 222 m², terraces 22.6 m², built-up area 161 m².

245 m², Brno, Brno - Ivanovice, Hatě

svoboda&williams

Biskupská 267/8, 602 00 Brno-střed, +420 724 551 238, info@svoboda-williams.com

1.01 1.02 1.03 1.04 1.05 1.06 1.06 Kuchyň Obývací pokoj s jidelnou Ložnice Garáž Terasa Technické zázemí

13,5m<sup>2</sup> 5,7m<sup>2</sup> 3,0m<sup>2</sup> 9,9m<sup>2</sup> 36,0m<sup>2</sup> 8,0m<sup>2</sup> 33,0m<sup>2</sup> 9,6m<sup>2</sup>

2.01 2.02 2.03 2.04 2.05 2.06 2.06 2.07 2.08 Chodba Koupelna Šatna Ložnice Ložnice Ložnice Šatna

RODINNĒ DOMY IVANOVICE

9,2m² 6,0m² 4,4m² 31,2m² 24,3m² 10,9m² 4,0m² 9,0m² 9,0m²

름

245 m², Brno, Brno - Ivanovice, Hatě

svoboda&williams

Biskupská 267/8, 602 00 Brno-střed, +420 724 551 238, info@svoboda-williams.com