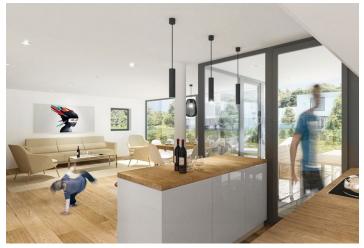

The lower floor features a spacious living room with kitchen and access to a terrace followed by a garden, a study, bathroom, utility room and a hall with storage space under the stairs. The upper floor consists of 3 bedrooms (one with en-suite closet/study, all of them with terrace access), bathroom and a staircase hall. The layout is designed as a 4-bedroom, with the **possibility of client changes**.