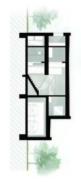

The lower floor features a spacious living room with kitchen and access to a terrace followed by a garden, a study, bathroom, utility room and a hall with storage space under the stairs. The upper floor consists of 3 bedrooms (one with en-suite closet/study, all of them with terrace access), bathroom and a staircase hall. The layout is designed as a 4-bedroom, with the **possibility of client changes**.

Usable floor area 222 m², terraces 22.6 m², built-up area 161 m².

245 m², Brno, Brno - Ivanovice, Hatě

svoboda&williams

Biskupská 267/8, 602 00 Brno-střed, +420 724 551 238, info@svoboda-williams.com

1.01 1.02 1.03 1.04 1.05 1.06 1.06 Kuchyň Obývací pokoj s jidelnou Ložnice Garáž Terasa Technické zázemí

13,5m<sup>2</sup> 5,7m<sup>2</sup> 3,0m<sup>2</sup> 9,9m<sup>2</sup> 36,0m<sup>2</sup> 8,0m<sup>2</sup> 33,0m<sup>2</sup> 9,6m<sup>2</sup>

2.01 2.02 2.03 2.04 2.05 2.06 2.06 2.07 2.08 Chodba Koupelna Šatna Ložnice Ložnice Ložnice Šatna

RODINNĒ DOMY IVANOVICE

9,2m² 6,0m² 4,4m² 31,2m² 24,3m² 10,9m² 4,0m² 9,0m² 9,0m²

름

245 m², Brno, Brno - Ivanovice, Hatě

svoboda&williams

Biskupská 267/8, 602 00 Brno-střed, +420 724 551 238, info@svoboda-williams.com