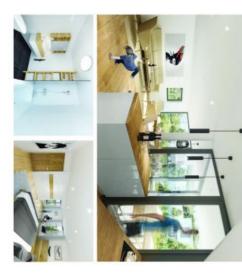

The lower floor features a spacious living room with kitchen and access to a terrace followed by a garden, a study, bathroom, utility room and a hall with storage space under the stairs. The upper floor consists of 3 bedrooms (one with en-suite closet/study, all of them with terrace access), bathroom and a staircase hall. The layout is designed as a 4-bedroom, with the **possibility of client changes**.

The houses are ideally oriented to **west/east**. Clients can choose between two types of design, Standard and Comfort, with handover in a state of **white walls**. That will allow the new owner to complete all the final surfaces and fixtures according to his/her own taste. The supplied equipment will include plastic windows, recessed floor heating provided by gas boiler, hot water boiler or electric boiler.