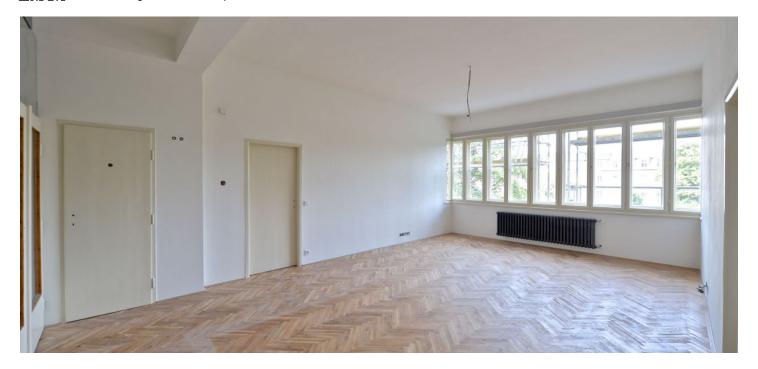

Benefiting from preserved original details, the interior features a comfortable living room with dining area and a fully fitted open kitchen, and two bedrooms, one with a balcony and green views. There is bathroom with tub, a separate toilet, utility room, and entry hall with built-in wardrobes.

Hardwood floors, security entry door, renovated wooden windows, built-in storage, Italian kitchen, Siemens appliances incl. dishwasher, central gas heating, O2, UPC and satellite TV cabling, smoke alarm, audio entry phone. Common building charges, heating and water around CZK 3700/month. Electricity is billed separately.