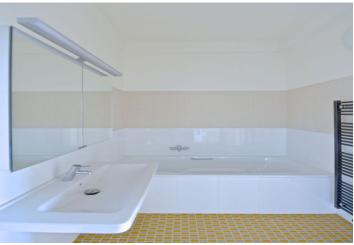

Benefiting from preserved original details, the interior features a comfortable living room with dining area and a fully fitted open kitchen, and two bedrooms, one with a balcony and green views. There is bathroom with tub, a separate toilet, utility room, and entry hall with built-in wardrobes.