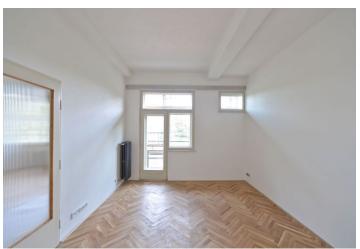

Benefiting from preserved original details, the interior features a comfortable living room with dining area and a fully fitted open kitchen, and two bedrooms, one with a balcony and green views. There is bathroom with tub, a separate toilet, utility room, and entry hall with built-in wardrobes.