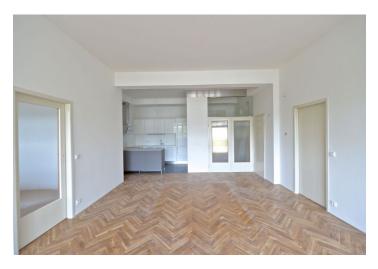

Benefiting from preserved original details, the interior features a comfortable living room with dining area and a fully fitted open kitchen, and two bedrooms, one with a balcony and green views. There is bathroom with tub, a separate toilet, utility room, and entry hall with built-in wardrobes.