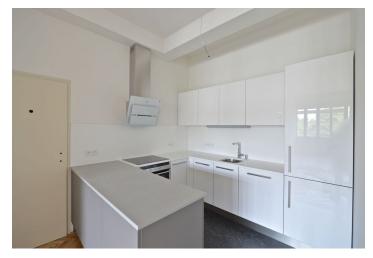

Benefiting from preserved original details, the interior features a comfortable living room with dining area and a fully fitted open kitchen, and two bedrooms, one with a balcony and green views. There is bathroom with tub, a separate toilet, utility room, and entry hall with built-in wardrobes.

Hardwood floors, security entry door, renovated wooden windows, built-in storage, Italian kitchen, Siemens appliances incl. dishwasher, central gas heating, O2, UPC and satellite TV cabling, smoke alarm, audio entry phone. Common building charges, heating and water around CZK 3700/month. Electricity is billed separately.