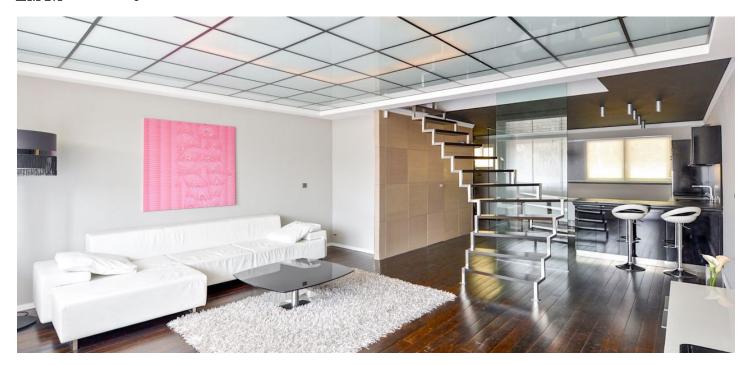

\* Area of the unit according to the Civil Code. The area consists of the sum total area of the entire unit bounded by perimeter walls.

Completely refurbished and furnished with designer furniture, this high-quality split-level apartment with a balcony is situated on the first floor of a residential building. Located in a quiet and green residential neighborhood under Strahov Park, with quick access to the French School and Anděl/Nový Smíchov business and entertainment center with a metro station (five min. to the city center). A bus stop is 180 m from the building.

The lower level includes a comfortable open living room with a dining area, a fully fitted kitchen, and access to the balcony, a shower bathroom, a guest toilet, and an entry hall. The upper floor features one bedroom with a fitted walk-in closet, marble bathroom, TV, tub, bidet, and toilet.

Green views, tropical wood floors, marble tiles, floor heating throughout, built-in storage, roller blinds, granite kitchen worktop, Miele kitchen appliances, washer, TV, audio system, alarm connected to a security agency, 5 m² cellar, automatic garage gate. Garage parking included.