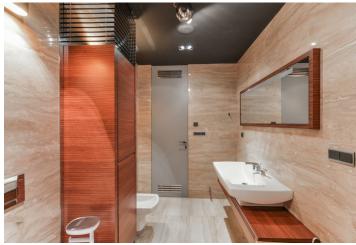

The lower level includes a comfortable open living room with a dining area, a fully fitted kitchen, and access to the balcony, a shower bathroom, a guest toilet, and an entry hall. The upper floor features one bedroom with a fitted walk-in closet, marble bathroom, TV, tub, bidet, and toilet.

Green views, tropical wood floors, marble tiles, floor heating throughout, built-in storage, roller blinds, granite kitchen worktop, Miele kitchen appliances, washer, TV, audio system, alarm connected to a security agency, 5 m² cellar, automatic garage gate. Garage parking included.