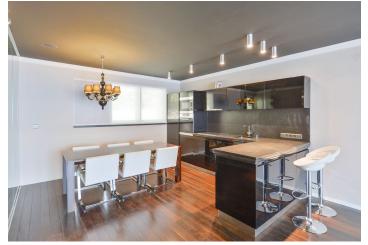

The lower level includes a comfortable open living room with a dining area, a fully fitted kitchen, and access to the balcony, a shower bathroom, a guest toilet, and an entry hall. The upper floor features one bedroom with a fitted walk-in closet, marble bathroom, TV, tub, bidet, and toilet.

Green views, tropical wood floors, marble tiles, floor heating throughout, built-in storage, roller blinds, granite kitchen worktop, Miele kitchen appliances, washer, TV, audio system, alarm connected to a security agency, 5 m² cellar, automatic garage gate. Garage parking included.