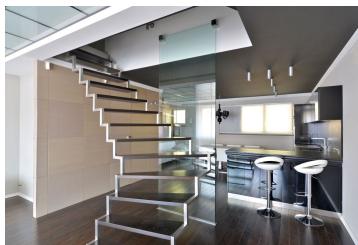

The lower level includes a comfortable open living room with a dining area, a fully fitted kitchen, and access to the balcony, a shower bathroom, a guest toilet, and an entry hall. The upper floor features one bedroom with a fitted walk-in closet, marble bathroom, TV, tub, bidet, and toilet.