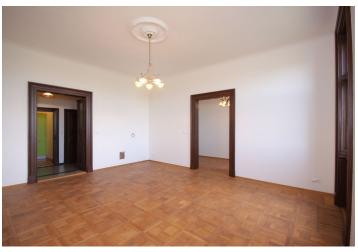

The interior consists of a living room, bedroom, separate kitchen and a bathroom. There is also a valid building permit for the renovation of the flat and change of the layout. The apartment has a **wonderful view of the Vltava River, Charles Bridge and the opposite Smetanovo nábřeží embankment, including the National Theater and lush greenery on Střelecký ostrov island**.

Equipped with **refurbished parquet floors**, ceramic tiles in the bathroom, **renewed casement windows**, refurbished original interior and entrance doors, underfloor heating, **preparation for a fireplace** in the living room. Preserved original features, high ceilings. The purchase price includes a 3 m<sup>2</sup> **cellar**; residents can also use a space for bicycles in the common basement area.