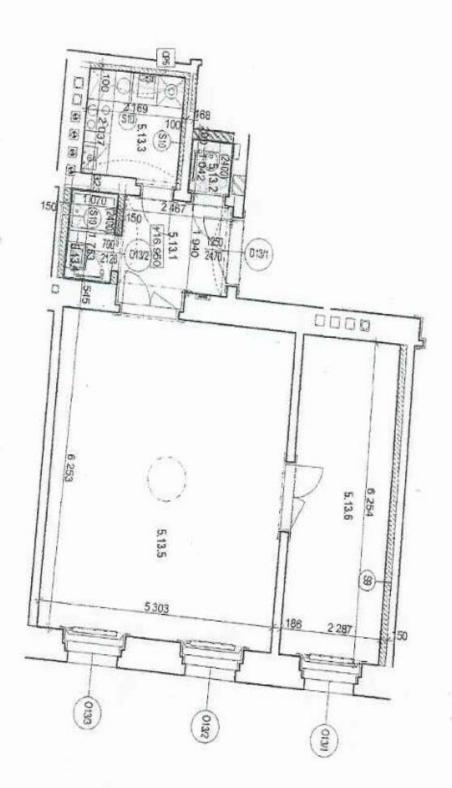

The interior consists of a living room, bedroom, separate kitchen and a bathroom. There is also a valid building permit for the renovation of the flat and change of the layout. The apartment has a **wonderful view of the Vltava River, Charles Bridge and the opposite Smetanovo nábřeží embankment, including the National Theater and lush greenery on Střelecký ostrov island**.

Interior 60 m<sup>2</sup>, cellar 3 m<sup>2</sup>.

Svoboda & Williams s.r.o. info@svoboda-williams.com www.svoboda-williams.com Prague +420 257 328 281 +420 724 551 238 Brno +420 543 250 711 +420 724 551 238 **Bratislava** +421 948 939 938 **PDF created** 03. 01. 2025, 02:37