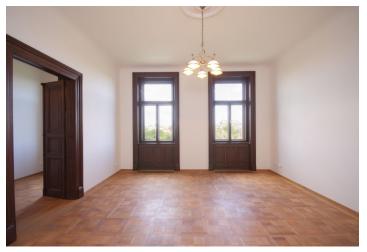

The interior consists of a living room, bedroom, separate kitchen and a bathroom. There is also a valid building permit for the renovation of the flat and change of the layout. The apartment has a **wonderful view of the Vltava River, Charles Bridge and the opposite Smetanovo nábřeží embankment, including the National Theater and lush greenery on Střelecký ostrov island**.

Equipped with **refurbished parquet floors**, ceramic tiles in the bathroom, **renewed casement windows**, refurbished original interior and entrance doors, underfloor heating, **preparation for a fireplace** in the living room. Preserved original features, high ceilings. The purchase price includes a 3 m<sup>2</sup> **cellar**; residents can also use a space for bicycles in the common basement area.