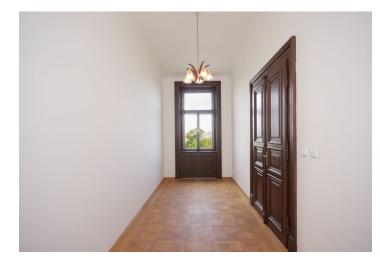

Equipped with **refurbished parquet floors**, ceramic tiles in the bathroom, **renewed casement windows**, refurbished original interior and entrance doors, underfloor heating, **preparation for a fireplace** in the living room. Preserved original features, high ceilings. The purchase price includes a 3 m<sup>2</sup> **cellar**; residents can also use a space for bicycles in the common basement area.