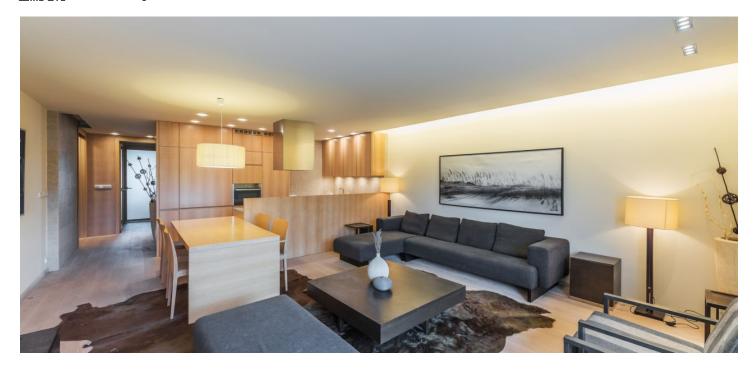

\* Area of the unit according to the Civil Code. The area consists of the sum total area of the entire unit bounded by perimeter walls.

This spacious, furnished 2-bedroom flat with 2 balconies and beautiful park views is on the 4th floor of the contemporary Park Vítkov residential project with a 24/7 reception and security, underground parking, fitness room and sauna. Located in a quiet street right on the edge of the Vítkov Park, in an area with quick access to the city center and shopping, sports and relaxation facilities nearby.

The interior includes a spacious living room with **balcony** access, a fully integrated kitchen and a dining area, 2 bedrooms - one with the second **balcony**, a bathroom with a bathtub and a double sink, and an entrance hall.

**Solid wood parquet floors**, Italian tiles, large windows, blinds, security entry door, washer, TV, **cellar**, lift. **Two garage parking spaces** are included. Servcie charges, water and heating are CZK 8,153/month. Electricity is approx. CZK 1000/month.