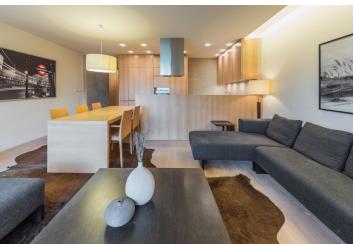

\* Area of the unit according to the Civil Code. The area consists of the sum total area of the entire unit bounded by perimeter walls.

This spacious, furnished 2-bedroom flat with 2 balconies and beautiful park views is on the 4th floor of the contemporary Park Vítkov residential project with a 24/7 reception and security, underground parking, fitness room and sauna. Located in a quiet street right on the edge of the Vítkov Park, in an area with quick access to the city center and shopping, sports and relaxation facilities nearby.

The interior includes a spacious living room with **balcony** access, a fully integrated kitchen and a dining area, 2 bedrooms - one with the second **balcony**, a bathroom with a bathtub and a double sink, and an entrance hall.

**Solid wood parquet floors**, Italian tiles, large windows, blinds, security entry door, washer, TV, **cellar**, lift. **Two garage parking spaces** are included. Servcie charges, water and heating are CZK 8,153/month. Electricity is approx. CZK 1000/month.