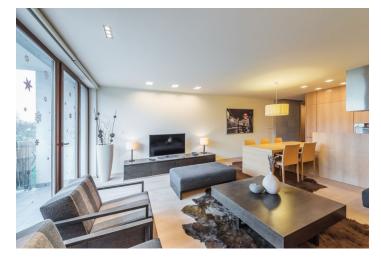

\* Area of the unit according to the Civil Code. The area consists of the sum total area of the entire unit bounded by perimeter walls.

This spacious, furnished 2-bedroom flat with 2 balconies and beautiful park views is on the 4th floor of the contemporary Park Vítkov residential project with a 24/7 reception and security, underground parking, fitness room and sauna. Located in a quiet street right on the edge of the Vítkov Park, in an area with quick access to the city center and shopping, sports and relaxation facilities nearby.

The interior includes a spacious living room with **balcony** access, a fully integrated kitchen and a dining area, 2 bedrooms - one with the second **balcony**, a bathroom with a bathtub and a double sink, and an entrance hall.

**Solid wood parquet floors**, Italian tiles, large windows, blinds, security entry door, washer, TV, **cellar**, lift. **Two garage parking spaces** are included. Servcie charges, water and heating are CZK 8,153/month. Electricity is approx. CZK 1000/month.