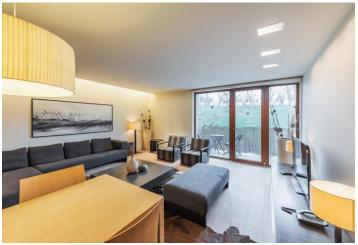

\* Area of the unit according to the Civil Code. The area consists of the sum total area of the entire unit bounded by perimeter walls.

This spacious, furnished 2-bedroom flat with 2 balconies and beautiful park views is on the 4th floor of the contemporary Park Vítkov residential project with a 24/7 reception and security, underground parking, fitness room and sauna. Located in a quiet street right on the edge of the Vítkov Park, in an area with quick access to the city center and shopping, sports and relaxation facilities nearby.

The interior includes a spacious living room with **balcony** access, a fully integrated kitchen and a dining area, 2 bedrooms - one with the second **balcony**, a bathroom with a bathtub and a double sink, and an entrance hall.

**Solid wood parquet floors**, Italian tiles, large windows, blinds, security entry door, washer, TV, **cellar**, lift. **Two garage parking spaces** are included. Servcie charges, water and heating are CZK 8,153/month. Electricity is approx. CZK 1000/month.