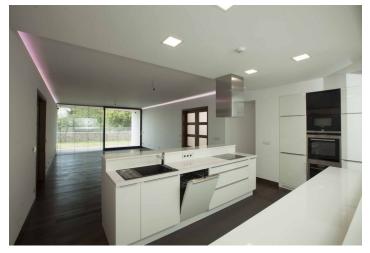

Equipment includes a **Kobra smart home system** with individual control of heating for each room, cooling in the living room and simulation of lighting in the owner's absence; wood floors and stone tiles, jointless floor and wall tiles and underfloor heating in the bathrooms, large wood windows with frameless glazing, **air-conditioning**, LED diode lighting and preparation for audio system in the living room. There is also a fully equipped kitchen with **Siemens** appliances, including a built-in wine fridge, preparation for a safe, electronic card controlled locks, CCTV, intrusion detection, optical smoke and heat detector. The purchase price of each apartment includes **1 garage parking space** and **cellar**; the garage floor is directly connected to the residential floors by an elevator. Possibility to purchase an additional parking space at extra cost.