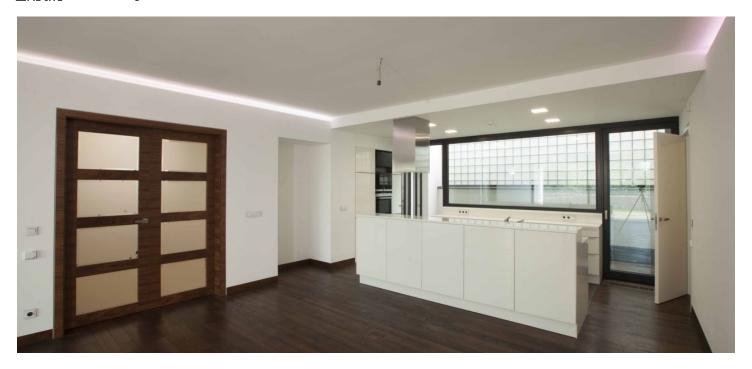

\* Area of the unit according to the Civil Code. The area consists of the sum total area of the entire unit bounded by perimeter walls.

Top quality apartment boasting a garden with breathtaking views of the city, located on the ground floor of a new building with underground parking. Quiet street adjacent to a vast forested park, just a few steps from a bus stop with a 3 minute connection to Prosek and Střížkov metro stations.

Equipment includes a **Kobra smart home system** with individual control of heating for each room, cooling in the living room and simulation of lighting in the owner's absence; wood floors and stone tiles, jointless floor and wall tiles and underfloor heating in the bathrooms, large wood windows with frameless glazing, **air-conditioning**, LED diode lighting and preparation for audio system in the living room. There is also a fully equipped kitchen with **Siemens** appliances, including a built-in wine fridge, preparation for a safe, electronic card controlled locks, CCTV, intrusion detection, optical smoke and heat detector. The purchase price of each apartment includes **1 garage parking space** and **cellar**; the garage floor is directly connected to the residential floors by an elevator. Possibility to purchase an additional parking space at extra cost.