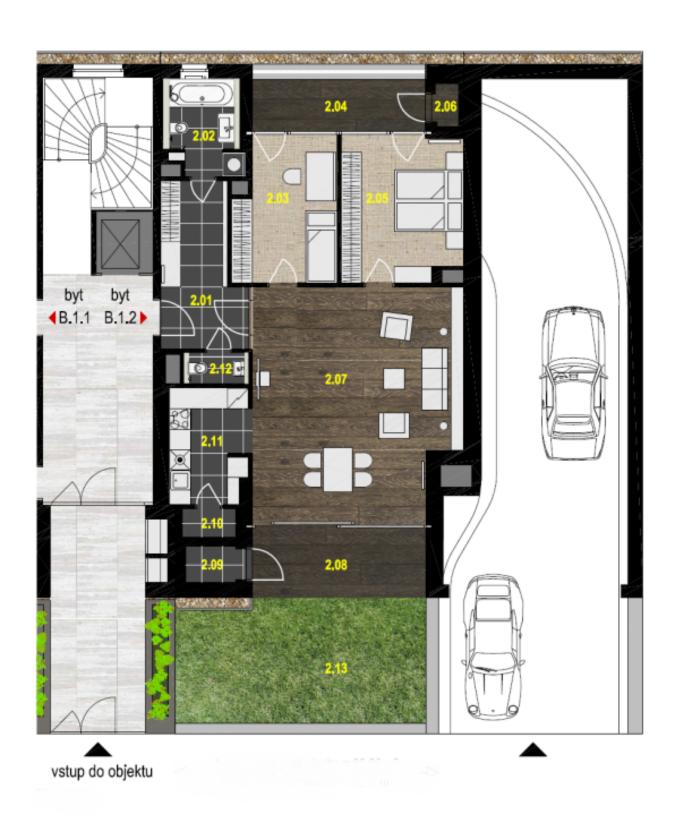

## **Apartment Two-bedroom (3+kk)**

Ask for price

94 m², Prague 9, Střížkov, Nad Kundratkou

| Total area       | 114 m²  |
|------------------|---------|
| Floor area*      | 94 m²   |
| Terrace          | 20 m²   |
| Garden           | 45 m²   |
| Parking          | 900 000 |
| Garage           | Yes     |
| Cellar           | Yes     |
| PENB             | В       |
| Reference number | 20993   |

The house is situated in a quiet and green part of Prague 9 that has an excellent connection to the metro; within walking distance of kindergartens, primary and high schools.

Interior 93.62 m², balcony and backyard 20.46 m², garden 45 m², cellar 2.7 m  $^{2}\,$ 