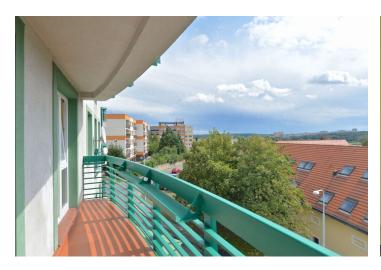

Furnished 2-bedroom flat with an 8 m<sup>2</sup> balcony, situated on the first floor of a residential building with lift and parking. Located in a quiet residential neighborhood in Krč, convenient to the Prague 4 business center and the PBS international school. A few bus stops to the Vltava River and Budějovická metro station, line C, with full amenities in the vicinity and quick access to the city center.

Third floor views (the building is set in a slope), parquet floors, security entry door, French windows, washer, dishwasher, microwave oven, Internet, cellar, camera system. One garage parking space included. Common building charges and deposit for utilities CZK 4000/month.