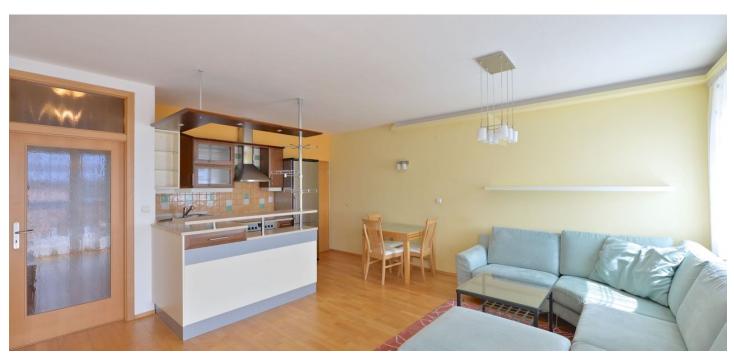

Furnished 2-bedroom flat with an 8 m<sup>2</sup> balcony, situated on the first floor of a residential building with lift and parking. Located in a quiet residential neighborhood in Krč, convenient to the Prague 4 business center and the PBS international school. A few bus stops to the Vltava River and Budějovická metro station, line C, with full amenities in the vicinity and quick access to the city center.

The interior includes two bedrooms (West and South oriented), living / dining room with a fully fitted open kitchen and access to the South facing balcony with nice views, bathroom with bathtub, toilet, and entry hall with built-in storage.

Third floor views (the building is set in a slope), parquet floors, security entry door, French windows, washer, dishwasher, microwave oven, Internet, cellar, camera system. One garage parking space included. Common building charges and deposit for utilities CZK 4000/month.