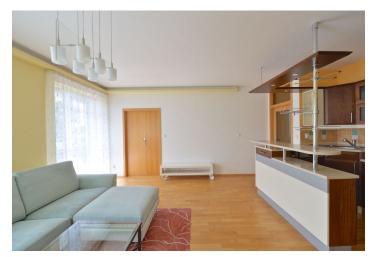

Furnished 2-bedroom flat with an 8 m<sup>2</sup> balcony, situated on the first floor of a residential building with lift and parking. Located in a quiet residential neighborhood in Krč, convenient to the Prague 4 business center and the PBS international school. A few bus stops to the Vltava River and Budějovická metro station, line C, with full amenities in the vicinity and quick access to the city center.

The interior includes two bedrooms (West and South oriented), living / dining room with a fully fitted open kitchen and access to the South facing balcony with nice views, bathroom with bathtub, toilet, and entry hall with built-in storage.