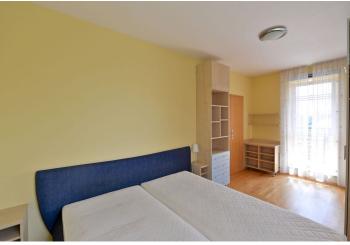

The interior includes two bedrooms (West and South oriented), living / dining room with a fully fitted open kitchen and access to the South facing balcony with nice views, bathroom with bathtub, toilet, and entry hall with built-in storage.