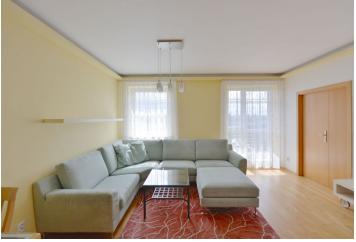

Furnished 2-bedroom flat with an 8 m<sup>2</sup> balcony, situated on the first floor of a residential building with lift and parking. Located in a quiet residential neighborhood in Krč, convenient to the Prague 4 business center and the PBS international school. A few bus stops to the Vltava River and Budějovická metro station, line C, with full amenities in the vicinity and quick access to the city center.

The interior includes two bedrooms (West and South oriented), living / dining room with a fully fitted open kitchen and access to the South facing balcony with nice views, bathroom with bathtub, toilet, and entry hall with built-in storage.

Third floor views (the building is set in a slope), parquet floors, security entry door, French windows, washer, dishwasher, microwave oven, Internet, cellar, camera system. One garage parking space included. Common building charges and deposit for utilities CZK 4000/month.