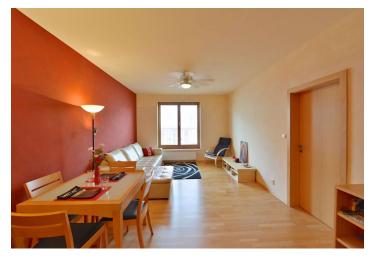

\* Area of the unit according to the Civil Code. The area consists of the sum total area of the entire unit bounded by perimeter walls.

Fully furnished 2-bedroom flat situated on the fifth floor of a modern residence in the highly sought after residential neighborhood of Vinohrady. Located just a few blocks from tram stops and metro stations I.P. Pavlova and Náměstí Míru with quick access to the city center and full amenities in the area, within walking distance of Folimanka Park.

The flat includes two bedrooms, living room with a fully fitted open kitchen and dining area, bathroom with tub, toilet with bidet, walk-in closet, and entry hall.

Wooden floating floors, tiles, security entry door, French windows, blinds, central heating, washer, dryer, Miele kitchen appliances, Liebherr fridge/freezer, dishes and kitchenware, vacuum cleaner, iron and ironing board, Internet, UPC cable, video entry phone, lift. Common building charges, water and heating around CZK 3500/month. Electricity will be transferred to the tenant (around CZK 1500/month).