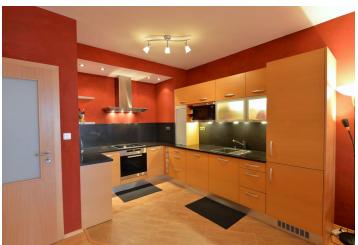

The flat includes two bedrooms, living room with a fully fitted open kitchen and dining area, bathroom with tub, toilet with bidet, walk-in closet, and entry hall.

Wooden floating floors, tiles, security entry door, French windows, blinds, central heating, washer, dryer, Miele kitchen appliances, Liebherr fridge/freezer, dishes and kitchenware, vacuum cleaner, iron and ironing board, Internet, UPC cable, video entry phone, lift. Common building charges, water and heating around CZK 3500/month. Electricity will be transferred to the tenant (around CZK 1500/month).