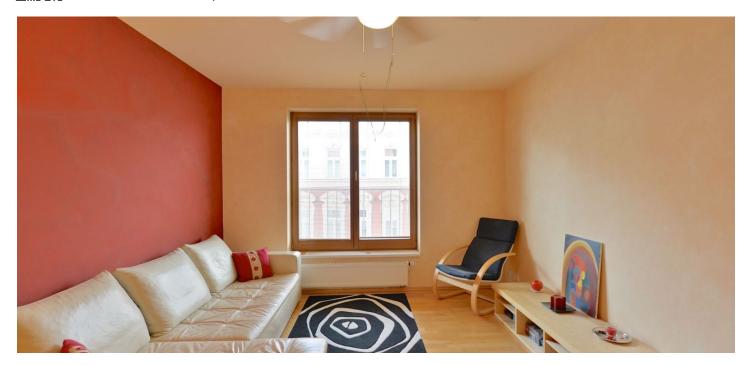

\* Area of the unit according to the Civil Code. The area consists of the sum total area of the entire unit bounded by perimeter walls.

Fully furnished 2-bedroom flat situated on the fifth floor of a modern residence in the highly sought after residential neighborhood of Vinohrady. Located just a few blocks from tram stops and metro stations I.P. Pavlova and Náměstí Míru with quick access to the city center and full amenities in the area, within walking distance of Folimanka Park.

The flat includes two bedrooms, living room with a fully fitted open kitchen and dining area, bathroom with tub, toilet with bidet, walk-in closet, and entry hall.

Wooden floating floors, tiles, security entry door, French windows, blinds, central heating, washer, dryer, Miele kitchen appliances, Liebherr fridge/freezer, dishes and kitchenware, vacuum cleaner, iron and ironing board, Internet, UPC cable, video entry phone, lift. Common building charges, water and heating around CZK 3500/month. Electricity will be transferred to the tenant (around CZK 1500/month).