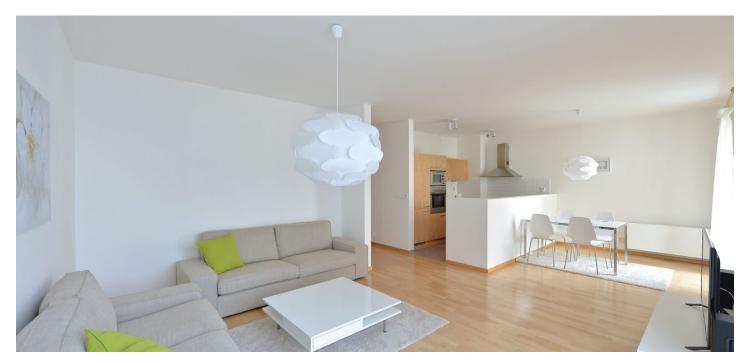

\* Area of the unit according to the Civil Code. The area consists of the sum total area of the entire unit bounded by perimeter walls.

Furnished 2-bedroom flat with 3 balconies providing green views on the 3rd floor with lift in a modern development on the Vinohrady and Vršovice divide. Conveniently located in the immediate vicinity of the Havlíčkovy sady park, with the Botič stream, children's playground and tennis court round the corner.

The interior features living room with a fully fitted open kitchen and balcony access, two bedrooms - the both with balcony, bathroom with tub and shower, separate toilet, walk-in closet, and an entry hall.