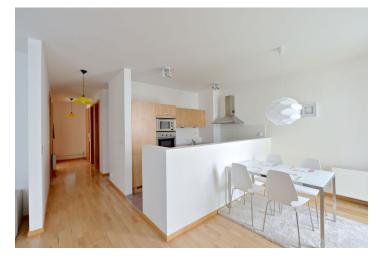

The interior features living room with a fully fitted open kitchen and balcony access, two bedrooms - the both with balcony, bathroom with tub and shower, separate toilet, walk-in closet, and an entry hall.

Floating floors, security entry door, French windows, storage, washer, dishwasher, central heating, TV, Internet, satellite connection, audio entry phone. On-site underground garage parking space included. The building amenities include security and camera surveillance system, there is fitness center, swimming pool, sauna, supermarket, and a quality restaurant in the project. Common building charges, heating and water CZK 5000 per month, each additional person CZK 500/month. Electricity will be transferred to the tenant name.