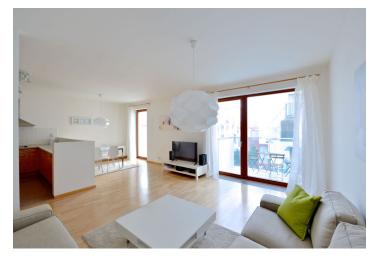

The interior features living room with a fully fitted open kitchen and balcony access, two bedrooms - the both with balcony, bathroom with tub and shower, separate toilet, walk-in closet, and an entry hall.

Floating floors, security entry door, French windows, storage, washer, dishwasher, central heating, TV, Internet, satellite connection, audio entry phone. On-site underground garage parking space included. The building amenities include security and camera surveillance system, there is fitness center, swimming pool, sauna, supermarket, and a quality restaurant in the project. Common building charges, heating and water CZK 5000 per month, each additional person CZK 500/month. Electricity will be transferred to the tenant name.