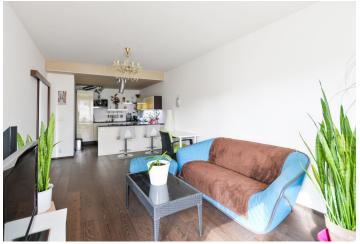

The interior consists of a living room with a fully fitted open plan kitchen and a dining area, a bedroom, a bathroom with a bathtub, a walk-in shower, a toilet and a bidet shower, a spacious **fitted walk-in closet**, and an entrance hall. The **balcony** is accessible from both main rooms.

**Hardwood floors**, tiles, French windows, security entry door, washer, dishwasher, induction cooktop, microwave oven, coffee maker, garden furniture, TV, video entry phone, alarm, camera system and pram/bike storage in the building. A **garage parking** space is included. Deposit for service charges and utilities: CZK 3.500/month.