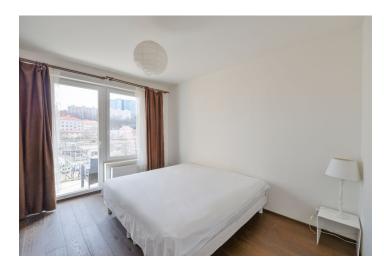

The interior consists of a living room with a fully fitted open plan kitchen and a dining area, a bedroom, a bathroom with a bathtub, a walk-in shower, a toilet and a bidet shower, a spacious **fitted walk-in closet**, and an entrance hall. The **balcony** is accessible from both main rooms.