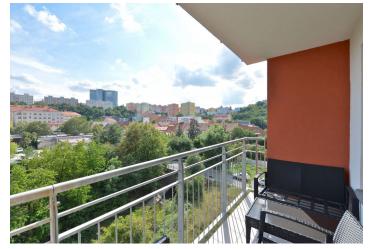

## **Apartment One-bedroom (2+kk)**

€ 739 I CZK 18 500

60 m², Prague 4, Michle, Za Arielem

| Total area       | 65 m²           |
|------------------|-----------------|
| Floor area*      | 60 m²           |
| Balcony          | 5 m²            |
| Parking          | Garage parking. |
| Garage           | Yes             |
| Cellar           | -               |
| PENB             | G               |
| Reference number | 21091           |
| Available from   | Immediately     |

\* Area of the unit according to the Civil Code. The area consists of the sum total area of the entire unit bounded by perimeter walls.

Benefiting from a balcony facing a green park, this is a furnished 1-bedroom apartment on the 4th floor of a contemporary residential building with a lift and garage parking, near the Botič stream. Situated in a quiet area in the Michle neighborhood, Prague 4, with good access to the city center (15 min. by tram) and full amenities nearby. Located five minutes from bus and tram stops, with good connection to A and C metro lines, and in close vicinity of the Tyršův vrch and Jezerka Parks.