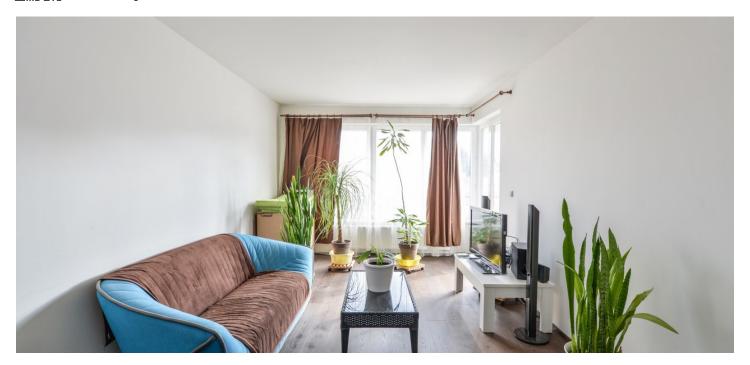

The interior consists of a living room with a fully fitted open plan kitchen and a dining area, a bedroom, a bathroom with a bathtub, a walk-in shower, a toilet and a bidet shower, a spacious **fitted walk-in closet**, and an entrance hall. The **balcony** is accessible from both main rooms.

**Hardwood floors**, tiles, French windows, security entry door, washer, dishwasher, induction cooktop, microwave oven, coffee maker, garden furniture, TV, video entry phone, alarm, camera system and pram/bike storage in the building. A **garage parking** space is included. Deposit for service charges and utilities: CZK 3.500/month.