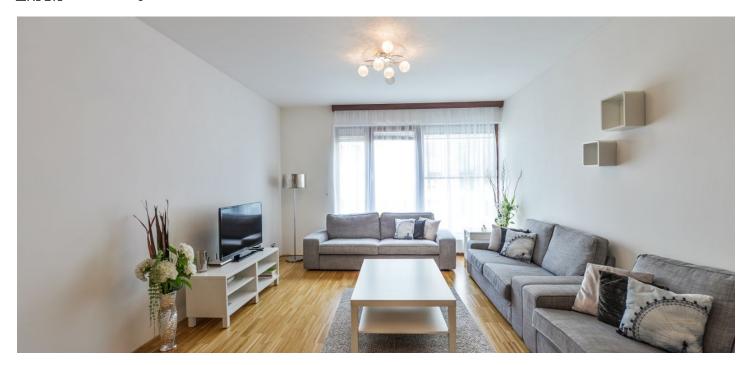

The apartment features living room with fully equipped kitchen with dining area open to the living room, 2 bedrooms - the both with an access to the terrace, a bathroom with tub and toilet, the second bathroom with shower, separate toilet, storage room, and an entry hall.