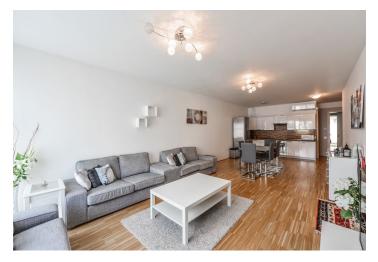

The apartment features living room with fully equipped kitchen with dining area open to the living room, 2 bedrooms - the both with an access to the terrace, a bathroom with tub and toilet, the second bathroom with shower, separate toilet, storage room, and an entry hall.