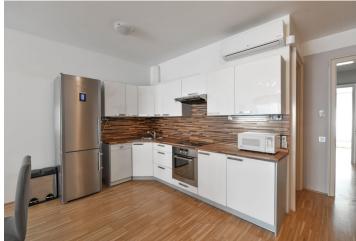

The apartment features living room with fully equipped kitchen with dining area open to the living room, 2 bedrooms - the both with an access to the terrace, a bathroom with tub and toilet, the second bathroom with shower, separate toilet, storage room, and an entry hall.

Building amenities include 24-hour reception and security, on-site property management and maintenance, lifts, wine restaurant, Japanese-style courtyard garden, and secure underground parking. Common building charges CZK 9,500/month. Electricity is billed separately. The photos are illustrative. Available from August 2018.