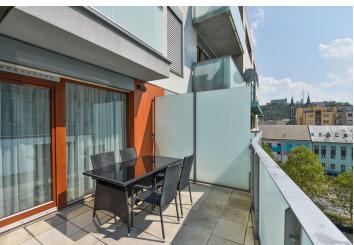

## Apartment Two-bedroom (3+kk)

Rented

107 m², Prague 8, Karlín, Rohanské nábřeží

| Total area       |               | 118 m²                                 |
|------------------|---------------|----------------------------------------|
| Floor area*      |               | 107 m²                                 |
| Terrace          |               | 11 m²                                  |
| Parking          | Two garage pa | arking spaces included<br>in the rent. |
| Garage           |               | Yes                                    |
| Cellar           |               | -                                      |
| PENB             |               | G                                      |
| Reference number |               | 21092                                  |
| Available from   |               | Immediately                            |

The apartment features living room with fully equipped kitchen with dining area open to the living room, 2 bedrooms - the both with an access to the terrace, a bathroom with tub and toilet, the second bathroom with shower, separate toilet, storage room, and an entry hall.