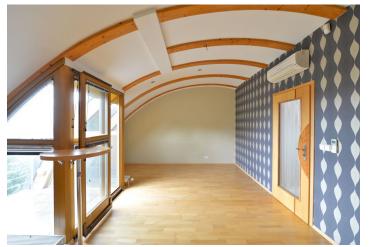

First level: living room with a fully fitted open kitchen and access to the terrace, walk-in closet, guest toilet, storage room, entrance hall. Second level: two bedrooms with built-in wardrobes and a shared balcony, bathroom (tub, toilet, heated floor). Third level: attic bedroom with a balcony, bathroom (walk-in shower, toilet), utility area.