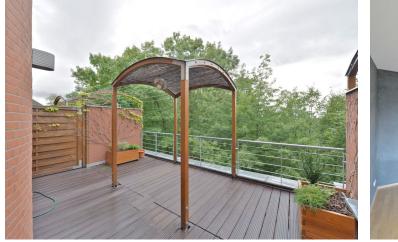

This three-level air-conditioned 3-bedroom 2-bathroom flat with a 24 m<sup>2</sup> terrace and two balconies provides beautiful views of Prague. Situated in a new gated residential project with parking and a landscaped garden with a children's playground. Located in a quiet residential neighborhood within walking distance of the Bohdalecký forest, with good access to the city center. Well accessible by bus, tram and car.

First level: living room with a fully fitted open kitchen and access to the terrace, walk-in closet, guest toilet, storage room, entrance hall. Second level: two bedrooms with built-in wardrobes and a shared balcony, bathroom (tub, toilet, heated floor). Third level: attic bedroom with a balcony, bathroom (walk-in shower, toilet), utility area.