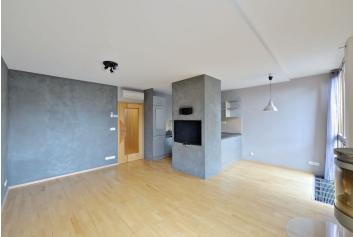

First level: living room with a fully fitted open kitchen and access to the terrace, walk-in closet, guest toilet, storage room, entrance hall. Second level: two bedrooms with built-in wardrobes and a shared balcony, bathroom (tub, toilet, heated floor). Third level: attic bedroom with a balcony, bathroom (walk-in shower, toilet), utility area.

Slow burning stove, wooden and tile floors, built-in wardrobes, blinds, gas boiler, washing machine, dishwasher, microwave oven, satellite TV connection, alarm, basement storage unit. One garage parking space and one outdoor space included. Common building charges and deposit for utilities around CZK 5000 per month.