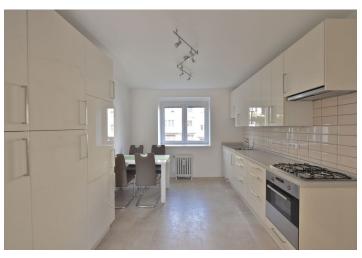

\* Area of the unit according to the Civil Code. The area consists of the sum total area of the entire unit bounded by perimeter walls.

Completely renovated flat boasting lovely green views located on the 1st floor of an apartment building without an elevator, situated in a quiet residential area of Prague 6 - Vokovice, just a 10-minute walk from the metro stations Veleslavín and Bořislavka.

The apartment consists of a south-oriented living room, a north-facing separate kitchen and dining room, bedroom, bathroom with bathtub, and a hallway. Equipped with vinyl and floating laminated floors, new plastic windows, new kitchen with appliances, Ideal Standard and Grohe sanitary ware and bathroom fixtures, plasterboard suspended ceiling with downlights, built-in wardrobes, new electricity wiring. Heating is provided by a central boiler room with a heat exchanger outside the house. The purchase price includes a pantry and **cellar**.