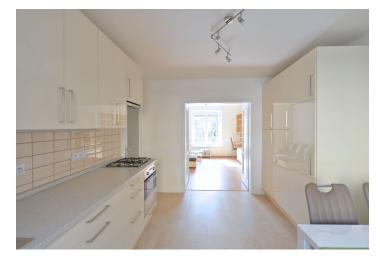

The apartment consists of a south-oriented living room, a north-facing separate kitchen and dining room, bedroom, bathroom with bathtub, and a hallway. Equipped with vinyl and floating laminated floors, new plastic windows, new kitchen with appliances, Ideal Standard and Grohe sanitary ware and bathroom fixtures, plasterboard suspended ceiling with downlights, built-in wardrobes, new electricity wiring. Heating is provided by a central boiler room with a heat exchanger outside the house. The purchase price includes a pantry and **cellar**.