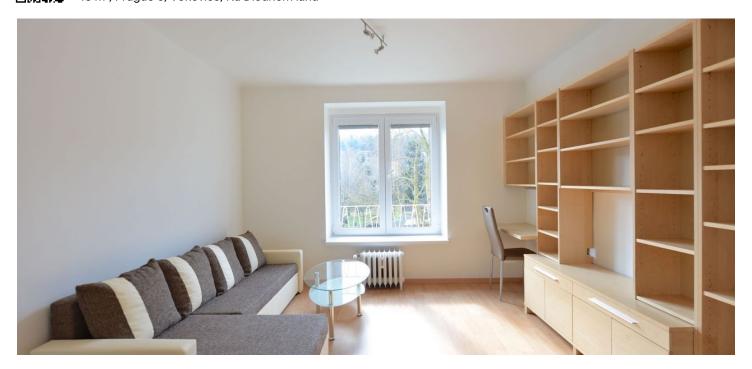

\* Area of the unit according to the Civil Code. The area consists of the sum total area of the entire unit bounded by perimeter walls.

Completely renovated flat boasting lovely green views located on the 1st floor of an apartment building without an elevator, situated in a quiet residential area of Prague 6 - Vokovice, just a 10-minute walk from the metro stations Veleslavín and Bořislavka.

The apartment consists of a south-oriented living room, a north-facing separate kitchen and dining room, bedroom, bathroom with bathtub, and a hallway. Equipped with vinyl and floating laminated floors, new plastic windows, new kitchen with appliances, Ideal Standard and Grohe sanitary ware and bathroom fixtures, plasterboard suspended ceiling with downlights, built-in wardrobes, new electricity wiring. Heating is provided by a central boiler room with a heat exchanger outside the house. The purchase price includes a pantry and **cellar**.