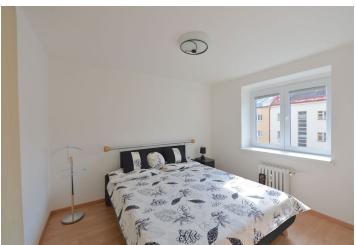

The apartment consists of a south-oriented living room, a north-facing separate kitchen and dining room, bedroom, bathroom with bathtub, and a hallway. Equipped with vinyl and floating laminated floors, new plastic windows, new kitchen with appliances, Ideal Standard and Grohe sanitary ware and bathroom fixtures, plasterboard suspended ceiling with downlights, built-in wardrobes, new electricity wiring. Heating is provided by a central boiler room with a heat exchanger outside the house. The purchase price includes a pantry and **cellar**.