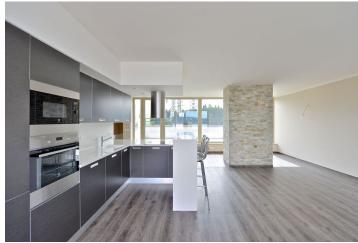

The flat consists of an airy living room with kitchenette, floor-to-ceiling windows and access to both terraces, 3 bedrooms and 2 bathrooms. Equipped with a modern, fully fitted **Scavolini** kitchen, glue-down vinyl floors and ceramic tiles, **large-format wood-aluminium windows** with triple glazing in energy class A, Geberit, Hansgrohe, Keramag and Teiko bathroom fixtures, outdoor shutters, preparation for jacuzzi on the terrace, built-in safe, security system with connection to the cellar. There is a storage room accessible by stairs. The purchase price includes **parking space in an underground garage** and a **cellar**.