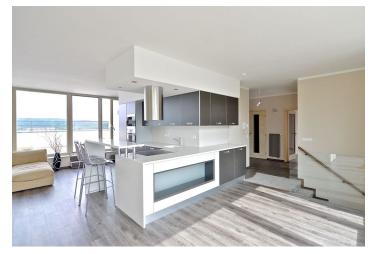

The flat consists of an airy living room with kitchenette, floor-to-ceiling windows and access to both terraces, 3 bedrooms and 2 bathrooms. Equipped with a modern, fully fitted **Scavolini** kitchen, glue-down vinyl floors and ceramic tiles, **large-format wood-aluminium windows** with triple glazing in energy class A, Geberit, Hansgrohe, Keramag and Teiko bathroom fixtures, outdoor shutters, preparation for jacuzzi on the terrace, built-in safe, security system with connection to the cellar. There is a storage room accessible by stairs. The purchase price includes **parking space in an underground garage** and a **cellar**.