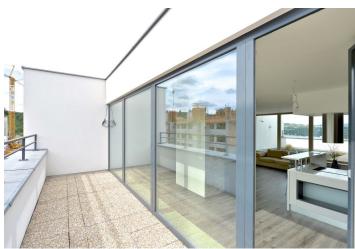

\* Area of the unit according to the Civil Code. The area consists of the sum total area of the entire unit bounded by perimeter walls.

New flat with 2 terraces, loggia and views of the Brno dam located on the 3rd floor of a low-energy apartment building with an elevator, set in a quiet residential area near the forest and with good transport connection to the center.

Interior 150 m², terraces and loggia 38 m², cellar 5 m².