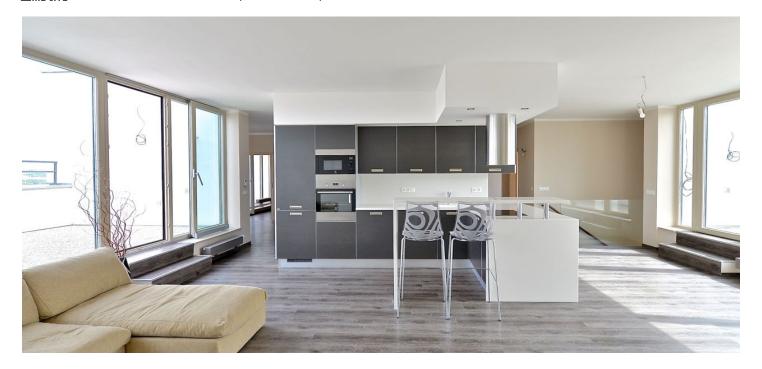

\* Area of the unit according to the Civil Code. The area consists of the sum total area of the entire unit bounded by perimeter walls.

New flat with 2 terraces, loggia and views of the Brno dam located on the 3rd floor of a low-energy apartment building with an elevator, set in a quiet residential area near the forest and with good transport connection to the center.

The flat consists of an airy living room with kitchenette, floor-to-ceiling windows and access to both terraces, 3 bedrooms and 2 bathrooms. Equipped with a modern, fully fitted **Scavolini** kitchen, glue-down vinyl floors and ceramic tiles, **large-format wood-aluminium windows** with triple glazing in energy class A, Geberit, Hansgrohe, Keramag and Teiko bathroom fixtures, outdoor shutters, preparation for jacuzzi on the terrace, built-in safe, security system with connection to the cellar. There is a storage room accessible by stairs. The purchase price includes **parking space in an underground garage** and a **cellar**.