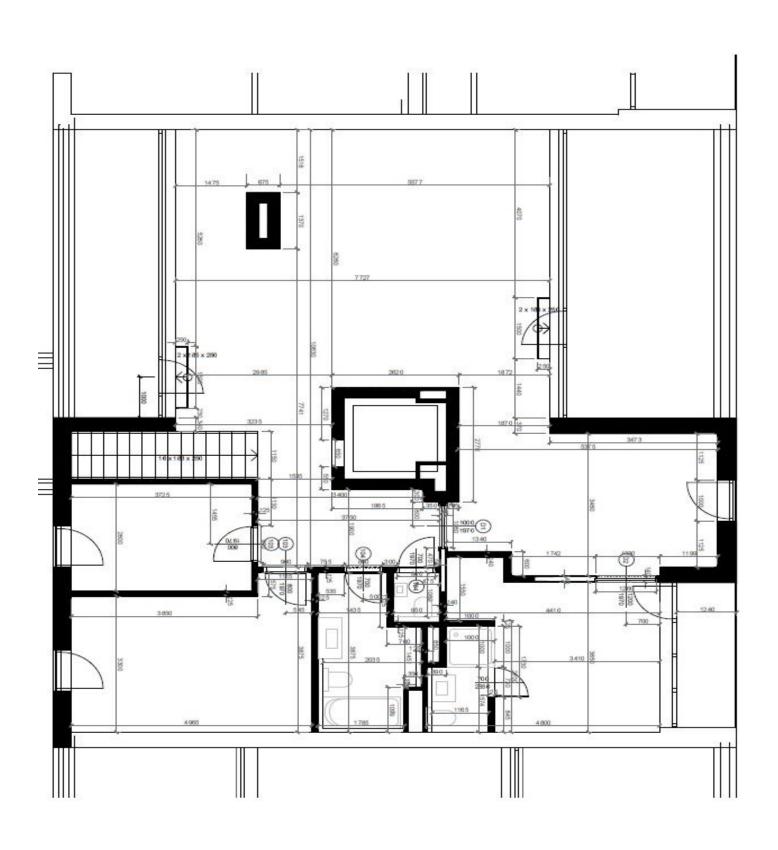

a storage room accessible by stairs. The purchase price includes **parking space in an underground garage** and a **cellar**.

The building is located on the edge of the residential zone just a **5-minute** walk from the dam and forest, in an area with full amenities and plenty of opportunities for sports and recreation. Within fast walking distance of kindergartens and primary schools, the Music School, the prestigious Classical and Spanish Vejrostova grammar school, several playgrounds, a supermarket, fitness center with gym, squash and badminton halls, bowling, and more. Tram stop with direct connections to the city center 300 m away from the flat.

Interior 150 m², terraces and loggia 38 m², cellar 5 m².

## Apartment Three-bedroom (4+kk)

150 m², Brno-město, Brno - Bystrc, Markůvky