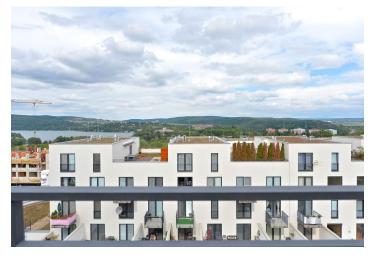

\* Area of the unit according to the Civil Code. The area consists of the sum total area of the entire unit bounded by perimeter walls.

New flat with 2 terraces, loggia and views of the Brno dam located on the 3rd floor of a low-energy apartment building with an elevator, set in a quiet residential area near the forest and with good transport connection to the center.

The building is located on the edge of the residential zone just a **5-minute** walk from the dam and forest, in an area with full amenities and plenty of opportunities for sports and recreation. Within fast walking distance of kindergartens and primary schools, the Music School, the prestigious Classical and Spanish Vejrostova grammar school, several playgrounds, a supermarket, fitness center with gym, squash and badminton halls, bowling, and more. Tram stop with direct connections to the city center 300 m away from the flat.