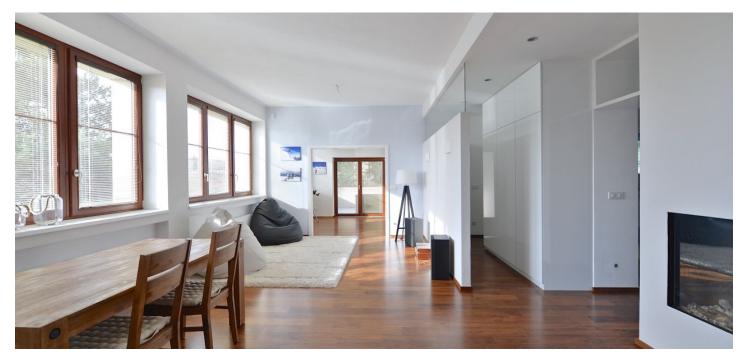

The interior features living / dining room with a gas fireplace and a fully fitted open kitchen, two bedrooms, study (or third bedroom or playroom) with access to the terrace facing the garden, and bathroom (walk-in shower, bathtub, double sink, toilet). There is a walk-in closet, pantry, utility room, guest toilet, and entry hall.

Wooden floors, tiles, wooden windows, blinds, dishwasher, microwave oven, alarm, cellar. Garage. Common building charges and utilities are billed separately (around CZK 4500/month).