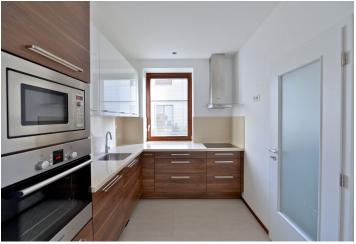

The interior features living / dining room with a gas fireplace and a fully fitted open kitchen, two bedrooms, study (or third bedroom or playroom) with access to the terrace facing the garden, and bathroom (walk-in shower, bathtub, double sink, toilet). There is a walk-in closet, pantry, utility room, guest toilet, and entry hall.

Wooden floors, tiles, wooden windows, blinds, dishwasher, microwave oven, alarm, cellar. Garage. Common building charges and utilities are billed separately (around CZK 4500/month).