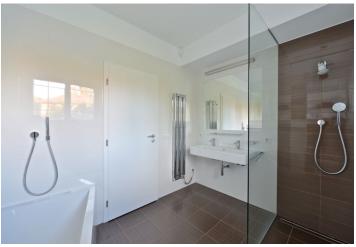

The interior features living / dining room with a gas fireplace and a fully fitted open kitchen, two bedrooms, study (or third bedroom or playroom) with access to the terrace facing the garden, and bathroom (walk-in shower, bathtub, double sink, toilet). There is a walk-in closet, pantry, utility room, guest toilet, and entry hall.