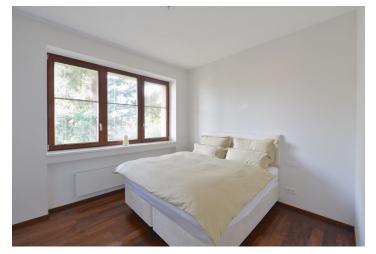

The interior features living / dining room with a gas fireplace and a fully fitted open kitchen, two bedrooms, study (or third bedroom or playroom) with access to the terrace facing the garden, and bathroom (walk-in shower, bathtub, double sink, toilet). There is a walk-in closet, pantry, utility room, guest toilet, and entry hall.