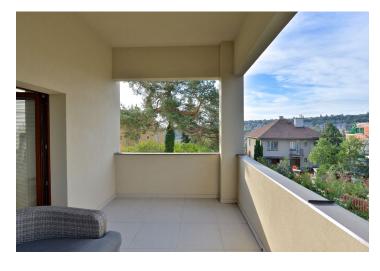

## **Apartment Three-bedroom (4+kk)**

Rented

115 m², Prague 6, Dejvice, Vostrovská

| Total area       | 127 m²      |
|------------------|-------------|
| Floor area*      | 115 m²      |
| Terrace          | 12 m²       |
| Parking          | Garage.     |
| Garage           | Yes         |
| Cellar           | Yes         |
| PENB             | С           |
| Reference number | 21117       |
| Available from   | Immediately |

\* Area of the unit according to the Civil Code. The area consists of the sum total area of the entire unit bounded by perimeter walls.

Bright fully refurbished modern 3-bedroom flat with a 12 m<sup>2</sup> terrace, situated on the first floor of a completely renovated 1936 villa with a shared landscaped garden. Located in the prestigious green residential neighborhood of Hanspaulka, convenient to the international schools in Prague 6 as well as to the airport. Great connection to the city center (Bořislavka metro station, bus, tram), full amenities within easy reach.