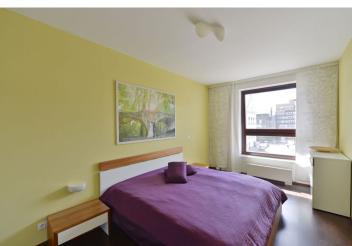

\* Area of the unit according to the Civil Code. The area consists of the sum total area of the entire unit bounded by perimeter walls.

Benefiting from a balcony and nice views, this is a bright, completely furnished 1-bedroom apartment facing a quiet square, on the second floor in the modern Holešovice Brewery residential project. Set in a quiet location near the Vltava river, with full amenities within easy reach and quick connection to the city center by trams or Nádraží Holešovice and Vltavská metro, line C. Located near the DOX Centre for Contemporary Art, the Prague Market, theatres and restaurants, plus a golf course, tennis courts and a squash centre.

The interior includes a living room with a fully fitted open plan kitchen, a dining area, a study corner suitable for home office and access to the **balcony**, a bedroom, a bathroom with a bathtub, a double sink and a toilet, a fitted **walk-in closet**, and a spacious entrance hall with lots of built-in wardrobes.

Hardwood floors and windows, veneered furniture and doors, security entry door, washing machine, dishwasher, oven, TV, cable TV connection, lift (from the garage). An underground garage parking space is included.