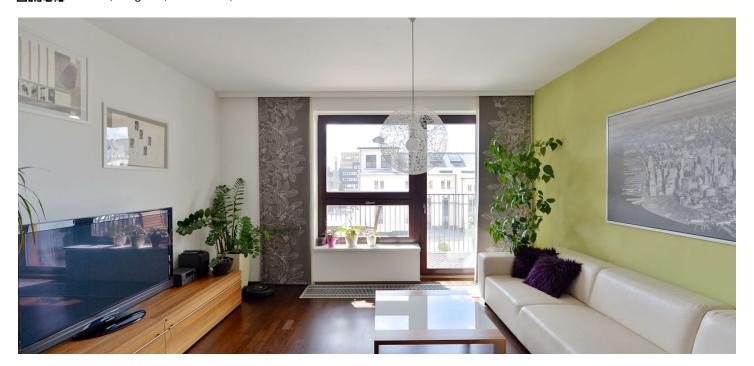

The interior includes a living room with a fully fitted open plan kitchen, a dining area, a study corner suitable for home office and access to the **balcony**, a bedroom, a bathroom with a bathtub, a double sink and a toilet, a fitted **walk-in closet**, and a spacious entrance hall with lots of built-in wardrobes.

Hardwood floors and windows, veneered furniture and doors, security entry door, washing machine, dishwasher, oven, TV, cable TV connection, lift (from the garage). An underground garage parking space is included.