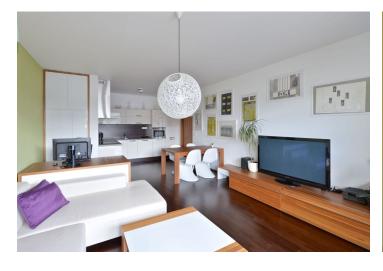

The interior includes a living room with a fully fitted open plan kitchen, a dining area, a study corner suitable for home office and access to the **balcony**, a bedroom, a bathroom with a bathtub, a double sink and a toilet, a fitted **walk-in closet**, and a spacious entrance hall with lots of built-in wardrobes.

Hardwood floors and windows, veneered furniture and doors, security entry door, washing machine, dishwasher, oven, TV, cable TV connection, lift (from the garage). An underground garage parking space is included.