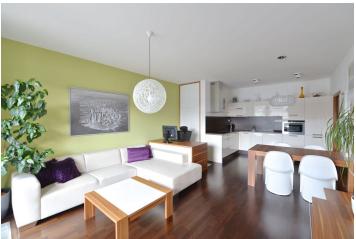

The interior includes a living room with a fully fitted open plan kitchen, a dining area, a study corner suitable for home office and access to the **balcony**, a bedroom, a bathroom with a bathtub, a double sink and a toilet, a fitted **walk-in closet**, and a spacious entrance hall with lots of built-in wardrobes.

Hardwood floors and windows, veneered furniture and doors, security entry door, washing machine, dishwasher, oven, TV, cable TV connection, lift (from the garage). An underground garage parking space is included.