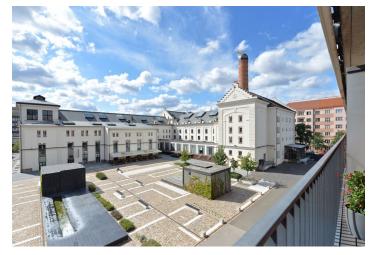

\* Area of the unit according to the Civil Code. The area consists of the sum total area of the entire unit bounded by perimeter walls.

Benefiting from a balcony and nice views, this is a bright, completely furnished 1-bedroom apartment facing a quiet square, on the second floor in the modern Holešovice Brewery residential project. Set in a quiet location near the Vltava river, with full amenities within easy reach and quick connection to the city center by trams or Nádraží Holešovice and Vltavská metro, line C. Located near the DOX Centre for Contemporary Art, the Prague Market, theatres and restaurants, plus a golf course, tennis courts and a squash centre.