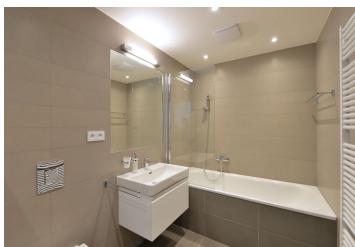

The interior includes a spacious living room / bedroom with a fully fitted open kitchen and dining area, bathroom with tub and toilet, and entry hall.

Vinyl and tile floors, security entry door, built-in wardrobes, wooden triple glazed windows, remote control operated outdoor blinds, washer, dryer, dishwasher, microwave oven, video entry phone, Internet, alarm, central switch, cellar. Chip operated entrance to the building and lift. One garage parking space included. Common building charges CZK 2,550/month. Deposit for utilities CZK 1,800/month. The photos are taken from a similar apartment. Available from September 25, 2019.