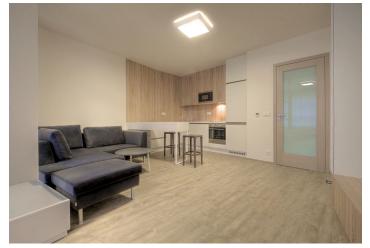

## Rented

Furnished 1-bedroom flat on the 2nd floor of a recently built building with a lift and parking. Located on the border of Vinohrady and Vršovice neighborhoods, just two minutes from the Havlíčkovy sady park, with easy connection to the city center, two short tram stops from Náměstí Míru metro station with full amenities in the area.

The interior includes a spacious living room / bedroom with a fully fitted open kitchen and dining area, bathroom with tub and toilet, and entry hall.

Vinyl and tile floors, security entry door, built-in wardrobes, wooden triple glazed windows, remote control operated outdoor blinds, washer, dryer, dishwasher, microwave oven, video entry phone, Internet, alarm, central switch, cellar. Chip operated entrance to the building and lift. One garage parking space included. Common building charges CZK 2,550/month. Deposit for utilities CZK 1,800/month. The photos are taken from a similar apartment. Available from September 25, 2019.