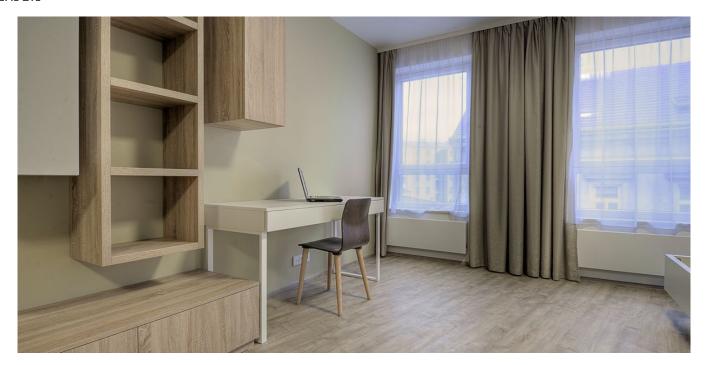

## Rented

Furnished 1-bedroom flat on the 2nd floor of a recently built building with a lift and parking. Located on the border of Vinohrady and Vršovice neighborhoods, just two minutes from the Havlíčkovy sady park, with easy connection to the city center, two short tram stops from Náměstí Míru metro station with full amenities in the area.

The interior includes a spacious living room / bedroom with a fully fitted open kitchen and dining area, bathroom with tub and toilet, and entry hall.

Vinyl and tile floors, security entry door, built-in wardrobes, wooden triple glazed windows, remote control operated outdoor blinds, washer, dryer, dishwasher, microwave oven, video entry phone, Internet, alarm, central switch, cellar. Chip operated entrance to the building and lift. One garage parking space included. Common building charges CZK 2,550/month. Deposit for utilities CZK 1,800/month. The photos are taken from a similar apartment. Available from September 25, 2019.