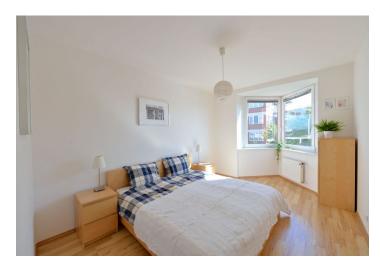

The flat includes living room with dining area and terrace access, a fully fitted open kitchen, two separate bedrooms, and third bedroom with terrace access (this bedroom is accessible from the living room). There are two bathrooms (tub / walk-in shower, sink, washing machine, toilet), and entry hall.