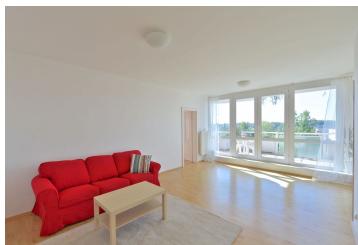

The flat includes living room with dining area and terrace access, a fully fitted open kitchen, two separate bedrooms, and third bedroom with terrace access (this bedroom is accessible from the living room). There are two bathrooms (tub / walk-in shower, sink, washing machine, toilet), and entry hall.

Floating floors and tiles, French windows, built-in wardrobes and storage, independent gas boiler, dishwasher, UPC, cable TV connection, satellite reception, telephone line, audio entry phone, ground floor storage room. One garage parking space included. Common building charges and deposit for utilities around CZK 4500/month. Available from June 2021.