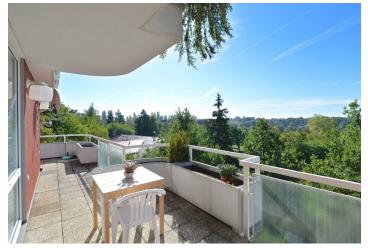

## **Apartment Three-bedroom (4+1)**

Rented

111 m², Prague 5, Jinonice, U Kříže

| Total area       | 137 m²                   |
|------------------|--------------------------|
| Floor area*      | 111 m²                   |
| Terrace          | 26 m²                    |
| Parking          | Garage parking included. |
| Garage           | Yes                      |
| Cellar           | Yes                      |
| PENB             | G                        |
| Reference number | 21174                    |
| Available from   | Immediately              |

\* Area of the unit according to the Civil Code. The area consists of the sum total area of the entire unit bounded by perimeter walls.

Furnished 3-bedroom 2-bathroom flat with 26 m² terrace and beautiful green views on the second floor of a residential building with lift and underground parking. Quiet green area near the Vidoule and Prokopské Valley nature preserves, with quick access to the German and Japanese Schools. Five min. to Jinonice metro station, amenities within easy reach, convenient to Galerie Butovice shopping mall.