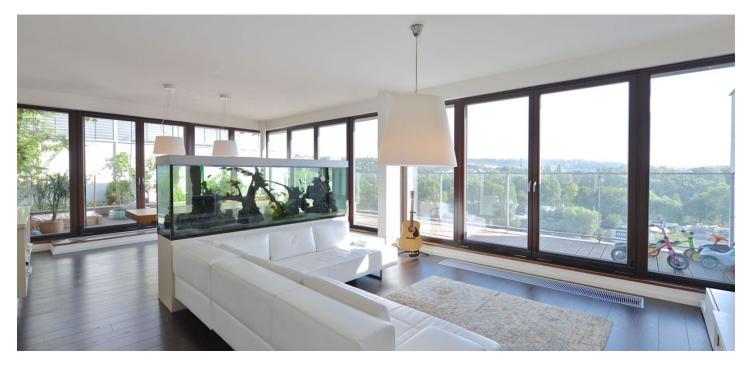

The interior features a spacious living / dining room with a fully fitted open kitchen and terrace access, master bedroom with an en-suite bathroom (tub, double sink, toilet, bidet shower) and built-in wardrobes, two more bedrooms, family bathroom (walk-in shower, tub, double sink, toilet), utility room, and entry hall with built-in wardrobes.

High standard equipment, large aquarium, wooden floors, security entry door, French windows, built-in storage, washer, dryer, Miele kitchen appliances, UPC cable, video entry phone, cellar, lift. Two underground garage parking spaces included. Common building charges, heating, hot water and parking around CZK 9.000/month. Electricity is billed separately (transfer to the tenant).