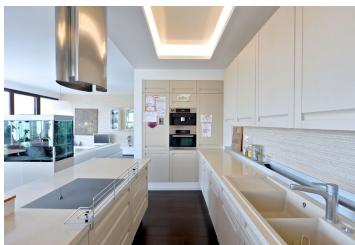

The interior features a spacious living / dining room with a fully fitted open kitchen and terrace access, master bedroom with an en-suite bathroom (tub, double sink, toilet, bidet shower) and built-in wardrobes, two more bedrooms, family bathroom (walk-in shower, tub, double sink, toilet), utility room, and entry hall with built-in wardrobes.

High standard equipment, large aquarium, wooden floors, security entry door, French windows, built-in storage, washer, dryer, Miele kitchen appliances, UPC cable, video entry phone, cellar, lift. Two underground garage parking spaces included. Common building charges, heating, hot water and parking around CZK 9.000/month. Electricity is billed separately (transfer to the tenant).