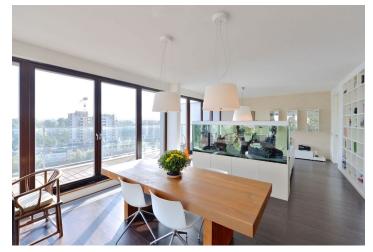

The interior features a spacious living / dining room with a fully fitted open kitchen and terrace access, master bedroom with an en-suite bathroom (tub, double sink, toilet, bidet shower) and built-in wardrobes, two more bedrooms, family bathroom (walk-in shower, tub, double sink, toilet), utility room, and entry hall with built-in wardrobes.

High standard equipment, large aquarium, wooden floors, security entry door, French windows, built-in storage, washer, dryer, Miele kitchen appliances, UPC cable, video entry phone, cellar, lift. Two underground garage parking spaces included. Common building charges, heating, hot water and parking around CZK 9.000/month. Electricity is billed separately (transfer to the tenant).