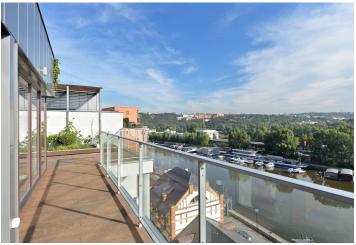

## **Apartment Three-bedroom (4+kk)**

Rented

160 m², Prague 7, Holešovice, Jankovcova

| Total area    | 221 m <sup>2</sup>                  |
|---------------|-------------------------------------|
| Floor area*   | 160 m²                              |
| Terrace       | 61 m²                               |
| Parking       | Two garage parking spaces included. |
| Garage        | Yes                                 |
| Cellar        | Yes                                 |
| PENB          | С                                   |
| Reference     | umber 21175                         |
| Available fro | m Immediately                       |

\* Area of the unit according to the Civil Code. The area consists of the sum total area of the entire unit bounded by perimeter walls.

Benefiting from a 61 m<sup>2</sup> roof terrace and direct views of the Vltava river, this stylish furnished 3-bedroom 2-bathroom modern flat is on the seventh floor in the modern Prague Marina residential project. Located in the dynamically developing part of Prague 7, with full amenities and quick connections to the city center. The building amenities include a 24-hour reception, security and underground parking. Bike trail nearby, 25 min. by walk to the city center.