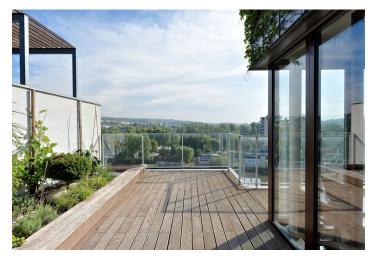

## **Apartment Three-bedroom (4+kk)**

Rented

160 m², Prague 7, Holešovice, Jankovcova

| Total area    | 221 m <sup>2</sup>                  |
|---------------|-------------------------------------|
| Floor area*   | 160 m²                              |
| Terrace       | 61 m²                               |
| Parking       | Two garage parking spaces included. |
| Garage        | Yes                                 |
| Cellar        | Yes                                 |
| PENB          | С                                   |
| Reference     | umber 21175                         |
| Available fro | m Immediately                       |

\* Area of the unit according to the Civil Code. The area consists of the sum total area of the entire unit bounded by perimeter walls.

Benefiting from a 61 m<sup>2</sup> roof terrace and direct views of the Vltava river, this stylish furnished 3-bedroom 2-bathroom modern flat is on the seventh floor in the modern Prague Marina residential project. Located in the dynamically developing part of Prague 7, with full amenities and quick connections to the city center. The building amenities include a 24-hour reception, security and underground parking. Bike trail nearby, 25 min. by walk to the city center.