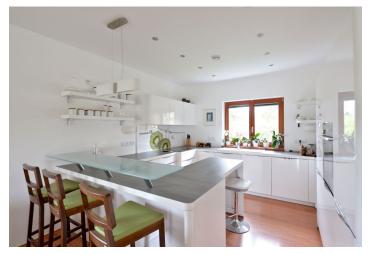

The house features an open-plan living room with kitchen, dining room and access to the terrace and sunroom, 2 bedrooms, study, bathroom with bathtub, shower, sink and toilet, and a separate toilet.

Equipped with **marble and slate tiles** in the conservatory, floating laminate floors, ceramic wall and floor tiles, Nolte kitchen, wooden Euro-profile windows, LED lighting, alarm, **heat pump providing both heating and cooling,** fireplace, electric boiler. The purchase price includes all equipment shown in the photographs.