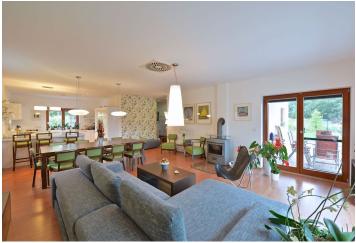

The house features an open-plan living room with kitchen, dining room and access to the terrace and sunroom, 2 bedrooms, study, bathroom with bathtub, shower, sink and toilet, and a separate toilet.

Equipped with **marble and slate tiles** in the conservatory, floating laminate floors, ceramic wall and floor tiles, Nolte kitchen, wooden Euro-profile windows, LED lighting, alarm, **heat pump providing both heating and cooling,** fireplace, electric boiler. The purchase price includes all equipment shown in the photographs.