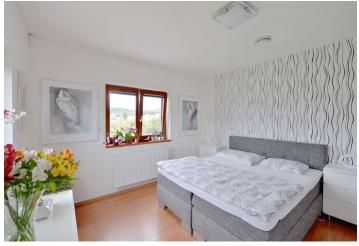

The house features an open-plan living room with kitchen, dining room and access to the terrace and sunroom, 2 bedrooms, study, bathroom with bathtub, shower, sink and toilet, and a separate toilet.

Equipped with **marble and slate tiles** in the conservatory, floating laminate floors, ceramic wall and floor tiles, Nolte kitchen, wooden Euro-profile windows, LED lighting, alarm, **heat pump providing both heating and cooling,** fireplace, electric boiler. The purchase price includes all equipment shown in the photographs.