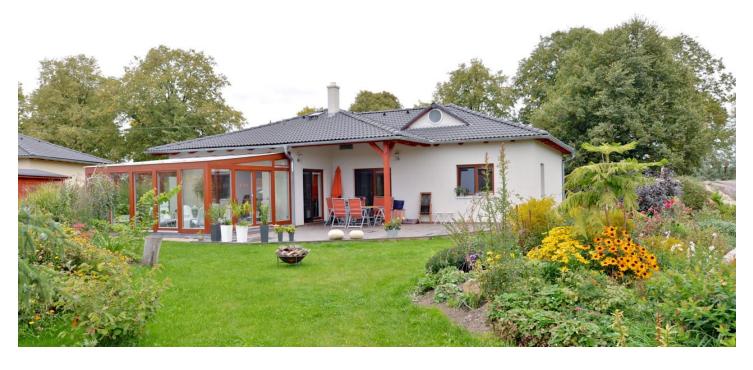

Boasting a fireplace, wine cellar and a lovely, carefully maintained garden with swimming pool, this family house is located in the village of Rybníky, in a pleasant natural area with vast forests and several ponds - just a 5minute drive from Dobříš and 45 minutes via R4 expressway to the center of Prague.

In the garden there is a swimming pool, **insulated garden house**, concrete **wine cellar** with seating, and preparation for a pool and jacuzzi; 2 paved parking spaces on the plot. There is also a water tank connected for irrigation of the garden, a 40 m deep well, and a cesspit.