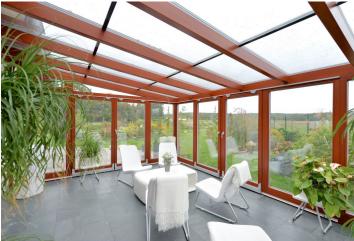

The house features an open-plan living room with kitchen, dining room and access to the terrace and sunroom, 2 bedrooms, study, bathroom with bathtub, shower, sink and toilet, and a separate toilet.

Equipped with **marble and slate tiles** in the conservatory, floating laminate floors, ceramic wall and floor tiles, Nolte kitchen, wooden Euro-profile windows, LED lighting, alarm, **heat pump providing both heating and cooling,** fireplace, electric boiler. The purchase price includes all equipment shown in the photographs.