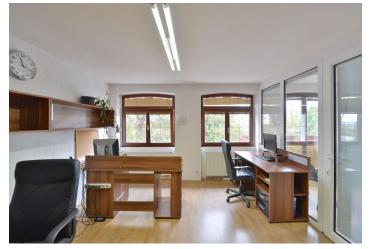

The house consists of 4 floors including a basement and attic, with **separate** housing units of one 1-bedroom and 2-bedroom layouts. The house is connected to an extension with entry hall, sauna and garage; the roof was turned into a **spacious terrace** accessible from the kitchen on the 1st floor. The **garage** has space for 2 cars, additional parking is available on the paved courtyard.

Equipped with laminate floating floors and tiles, wooden euro windows, wooden doors and internal staircase, gas boiler. The house underwent a complete reconstruction in 2004 including a construction of an additional floor, which was approved in 2005; It is connected to the public water supply, sewerage, gas and electricity.