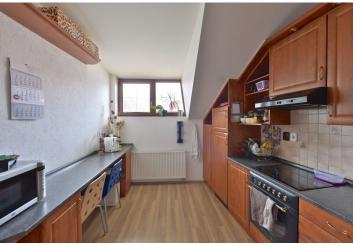

The house consists of 4 floors including a basement and attic, with **separate** housing units of one 1-bedroom and 2-bedroom layouts. The house is connected to an extension with entry hall, sauna and garage; the roof was turned into a **spacious terrace** accessible from the kitchen on the 1st floor. The **garage** has space for 2 cars, additional parking is available on the paved courtyard.

Equipped with laminate floating floors and tiles, wooden euro windows, wooden doors and internal staircase, gas boiler. The house underwent a complete reconstruction in 2004 including a construction of an additional floor, which was approved in 2005; It is connected to the public water supply, sewerage, gas and electricity.