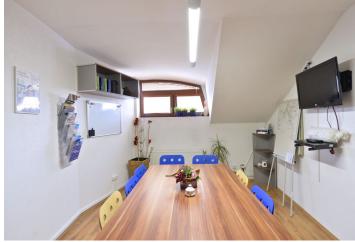

The house consists of 4 floors including a basement and attic, with **separate** housing units of one 1-bedroom and 2-bedroom layouts. The house is connected to an extension with entry hall, sauna and garage; the roof was turned into a **spacious terrace** accessible from the kitchen on the 1st floor. The **garage** has space for 2 cars, additional parking is available on the paved courtyard.

Equipped with laminate floating floors and tiles, wooden euro windows, wooden doors and internal staircase, gas boiler. The house underwent a complete reconstruction in 2004 including a construction of an additional floor, which was approved in 2005; It is connected to the public water supply, sewerage, gas and electricity.