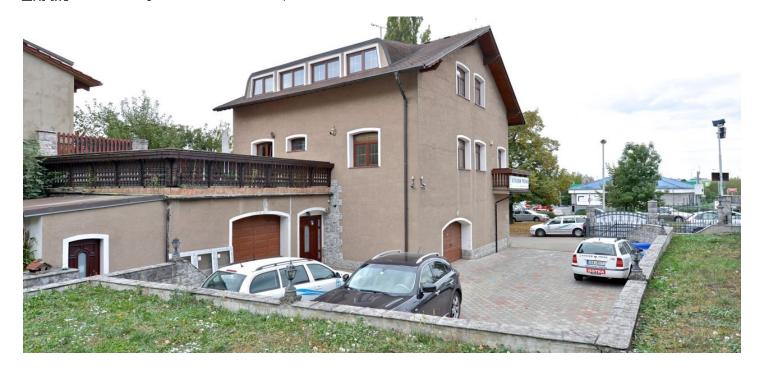

Multi-generation family house with a large terrace, sauna and garage, located in a residential area of Prague 9 – Horní Počernice. Full amenities onsite and excellent access to downtown Prague thanks to the nearby bus stop, with a 3-minute connection to Černý Most shopping mall and metro station.

The house consists of 4 floors including a basement and attic, with **separate** housing units of one 1-bedroom and 2-bedroom layouts. The house is connected to an extension with entry hall, sauna and garage; the roof was turned into a **spacious terrace** accessible from the kitchen on the 1st floor. The **garage** has space for 2 cars, additional parking is available on the paved courtyard.

Interior 382.92 m², footprint 172 m², garden 507 m², plot 679 m².