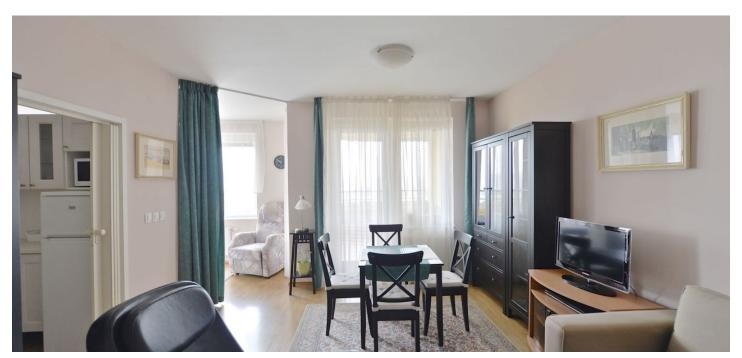

## Rented

Fully furnished comfortable studio with an enclosed balcony and nice views of the adjacent park with an in-line trail, situated on the tenth floor in the modern development with reception, 24-hour security and monitored underground parking. Location with lots of parks, full amenities, good access to the city center - moments from Hůrka metro station, and convenient to the German School (7 min.).

The flat includes living room with dining area and balcony access, a fully fitted separate kitchenette, one small adjoined bedroom (no door), bathroom with bath tub and toilet, and entry hall with several built-in wardrobes.

Laminated floors, security entry door, blinds, fold out sofa, washing machine, dishwasher, microwave oven, dishes and kitchenware, bed linen and towels, TV, UPC cable, audio entry phone, chip entry, two lifts, bike storage. West oriented enclosed balcony that can be used as an additional room in the summer. One garage parking space available. Common building charges, deposit for utilities and Internet around CZK 4500 per month. Available from December 15, 2016.