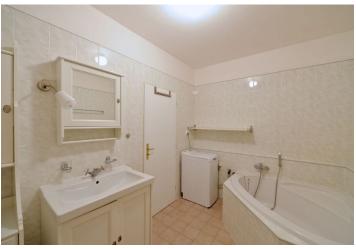

The flat includes living room with dining area and balcony access, a fully fitted separate kitchenette, one small adjoined bedroom (no door), bathroom with bath tub and toilet, and entry hall with several built-in wardrobes.

Laminated floors, security entry door, blinds, fold out sofa, washing machine, dishwasher, microwave oven, dishes and kitchenware, bed linen and towels, TV, UPC cable, audio entry phone, chip entry, two lifts, bike storage. West oriented enclosed balcony that can be used as an additional room in the summer. One garage parking space available. Common building charges, deposit for utilities and Internet around CZK 4500 per month. Available from December 15, 2016.