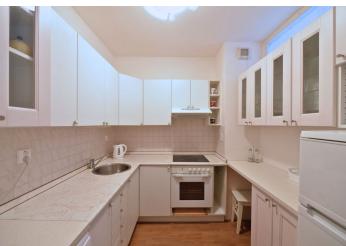

The flat includes living room with dining area and balcony access, a fully fitted separate kitchenette, one small adjoined bedroom (no door), bathroom with bath tub and toilet, and entry hall with several built-in wardrobes.

Laminated floors, security entry door, blinds, fold out sofa, washing machine, dishwasher, microwave oven, dishes and kitchenware, bed linen and towels, TV, UPC cable, audio entry phone, chip entry, two lifts, bike storage. West oriented enclosed balcony that can be used as an additional room in the summer. One garage parking space available. Common building charges, deposit for utilities and Internet around CZK 4500 per month. Available from December 15, 2016.