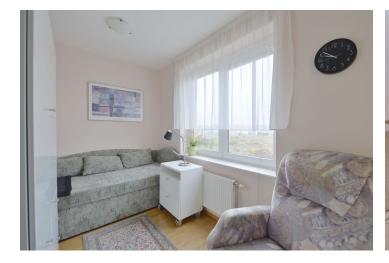

The flat includes living room with dining area and balcony access, a fully fitted separate kitchenette, one small adjoined bedroom (no door), bathroom with bath tub and toilet, and entry hall with several built-in wardrobes.

Laminated floors, security entry door, blinds, fold out sofa, washing machine, dishwasher, microwave oven, dishes and kitchenware, bed linen and towels, TV, UPC cable, audio entry phone, chip entry, two lifts, bike storage. West oriented enclosed balcony that can be used as an additional room in the summer. One garage parking space available. Common building charges, deposit for utilities and Internet around CZK 4500 per month. Available from December 15, 2016.