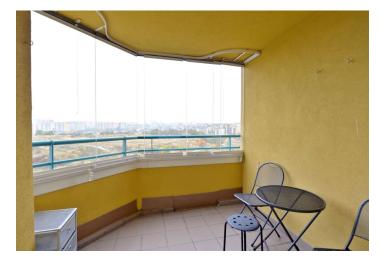

## Rented

Fully furnished comfortable studio with an enclosed balcony and nice views of the adjacent park with an in-line trail, situated on the tenth floor in the modern development with reception, 24-hour security and monitored underground parking. Location with lots of parks, full amenities, good access to the city center - moments from Hůrka metro station, and convenient to the German School (7 min.).

Laminated floors, security entry door, blinds, fold out sofa, washing machine, dishwasher, microwave oven, dishes and kitchenware, bed linen and towels, TV, UPC cable, audio entry phone, chip entry, two lifts, bike storage. West oriented enclosed balcony that can be used as an additional room in the summer. One garage parking space available. Common building charges, deposit for utilities and Internet around CZK 4500 per month. Available from December 15, 2016.