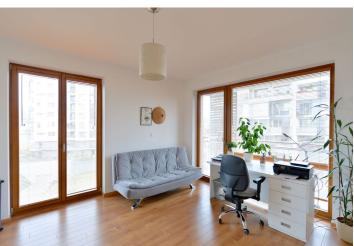

\* Area of the unit according to the Civil Code. The area consists of the sum total area of the entire unit bounded by perimeter walls.

Bright fully furnished 2-bedroom flat with a terrace and balcony (total of 14 m²), situated on the fourth floor of the recently built development Zelené město, with underground parking and a children's playground. Located on the border of Hrdlořezy, Prague 9 and Žižkov, Prague 3, with good amenities and tram and bus connections to the city center or metronearest metro station Palmovka.

The interior includes two bedrooms with balcony access, living room with a fully fitted open kitchen and terrace access, bathroom (tub, walk-in shower, toilet), laundry closet, guest toilet with bidet shower, and entry hall with built-in wardrobes.

Green views, laminated and tile floors, security entry door, French windows, blinds, washing machine, dishwasher, coffee machine, TV, audio entry phone, 2.5 m² cellar, lift. One garage parking space included. Common building charges and deposit for utilities CZK 3000 per month. Electricity is billed separately (transfer to the tenant). Available from October 2017.