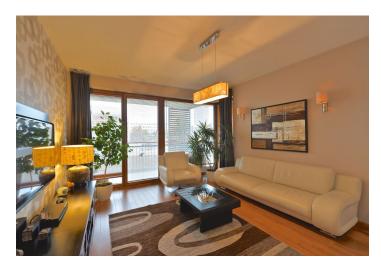

\* Area of the unit according to the Civil Code. The area consists of the sum total area of the entire unit bounded by perimeter walls.

Bright fully furnished 2-bedroom flat with a terrace and balcony (total of 14 m²), situated on the fourth floor of the recently built development Zelené město, with underground parking and a children's playground. Located on the border of Hrdlořezy, Prague 9 and Žižkov, Prague 3, with good amenities and tram and bus connections to the city center or metronearest metro station Palmovka.

The interior includes two bedrooms with balcony access, living room with a fully fitted open kitchen and terrace access, bathroom (tub, walk-in shower, toilet), laundry closet, guest toilet with bidet shower, and entry hall with built-in wardrobes.

Green views, laminated and tile floors, security entry door, French windows, blinds, washing machine, dishwasher, coffee machine, TV, audio entry phone, 2.5 m² cellar, lift. One garage parking space included. Common building charges and deposit for utilities CZK 3000 per month. Electricity is billed separately (transfer to the tenant). Available from October 2017.