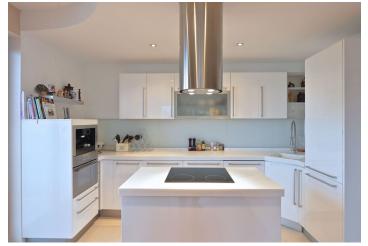

The interior includes two bedrooms with balcony access, living room with a fully fitted open kitchen and terrace access, bathroom (tub, walk-in shower, toilet), laundry closet, guest toilet with bidet shower, and entry hall with built-in wardrobes.

Green views, laminated and tile floors, security entry door, French windows, blinds, washing machine, dishwasher, coffee machine, TV, audio entry phone, 2.5 m² cellar, lift. One garage parking space included. Common building charges and deposit for utilities CZK 3000 per month. Electricity is billed separately (transfer to the tenant). Available from October 2017.