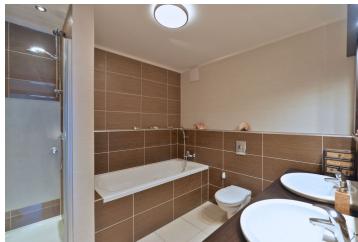

The interior includes two bedrooms with balcony access, living room with a fully fitted open kitchen and terrace access, bathroom (tub, walk-in shower, toilet), laundry closet, guest toilet with bidet shower, and entry hall with built-in wardrobes.