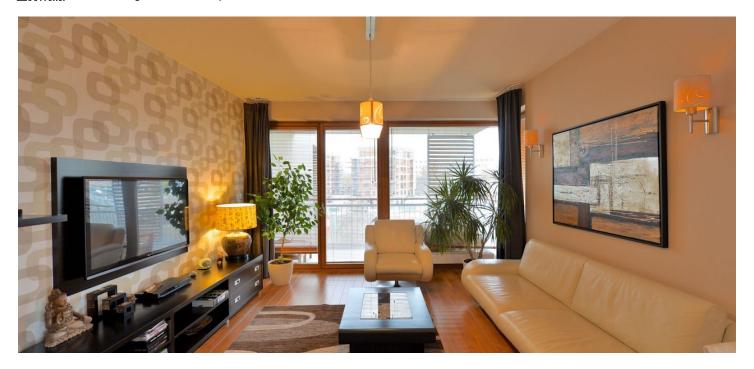

\* Area of the unit according to the Civil Code. The area consists of the sum total area of the entire unit bounded by perimeter walls.

Bright fully furnished 2-bedroom flat with a terrace and balcony (total of 14 m²), situated on the fourth floor of the recently built development Zelené město, with underground parking and a children's playground. Located on the border of Hrdlořezy, Prague 9 and Žižkov, Prague 3, with good amenities and tram and bus connections to the city center or metronearest metro station Palmovka.

The interior includes two bedrooms with balcony access, living room with a fully fitted open kitchen and terrace access, bathroom (tub, walk-in shower, toilet), laundry closet, guest toilet with bidet shower, and entry hall with built-in wardrobes.

Green views, laminated and tile floors, security entry door, French windows, blinds, washing machine, dishwasher, coffee machine, TV, audio entry phone, 2.5 m² cellar, lift. One garage parking space included. Common building charges and deposit for utilities CZK 3000 per month. Electricity is billed separately (transfer to the tenant). Available from October 2017.