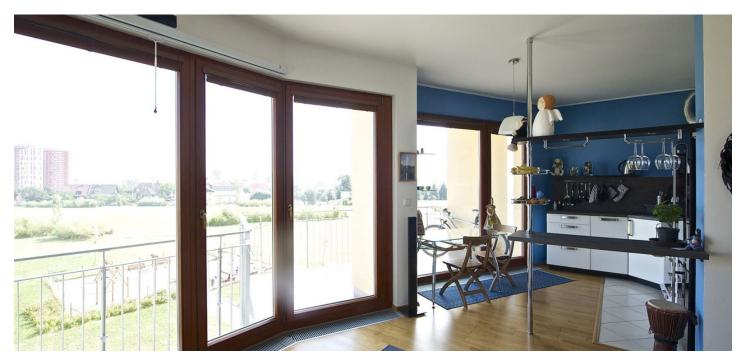

The flat has a living area with a fully fitted open kitchen and a built-in sleeping gallery plus access to the terrace, bathroom with bathtub and toilet, walk-in closet / storage room, and entry hall. Equipped with parquet and tile floors, security entry door, French doors, blinds, video entry phone, alarm; lift and camera system in the building. Convenient street parking.