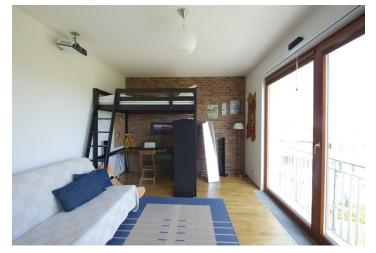

The flat has a living area with a fully fitted open kitchen and a built-in sleeping gallery plus access to the terrace, bathroom with bathtub and toilet, walk-in closet / storage room, and entry hall. Equipped with parquet and tile floors, security entry door, French doors, blinds, video entry phone, alarm; lift and camera system in the building. Convenient street parking.