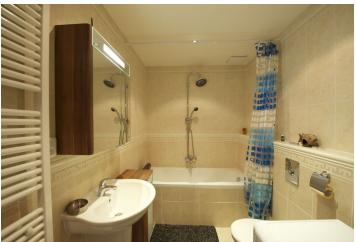

The flat has a living area with a fully fitted open kitchen and a built-in sleeping gallery plus access to the terrace, bathroom with bathtub and toilet, walk-in closet / storage room, and entry hall. Equipped with parquet and tile floors, security entry door, French doors, blinds, video entry phone, alarm; lift and camera system in the building. Convenient street parking.