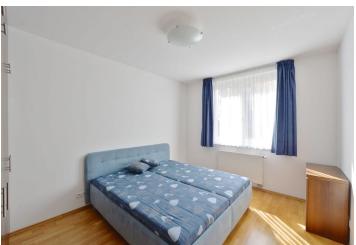

The interior features a living room with a fully fitted open kitchen, study area, access to the balcony facing a quiet green courtyard; one bedroom with built-in wardrobes, bathroom with bathtub and toilet, and entry hall with built-in wardrobes.