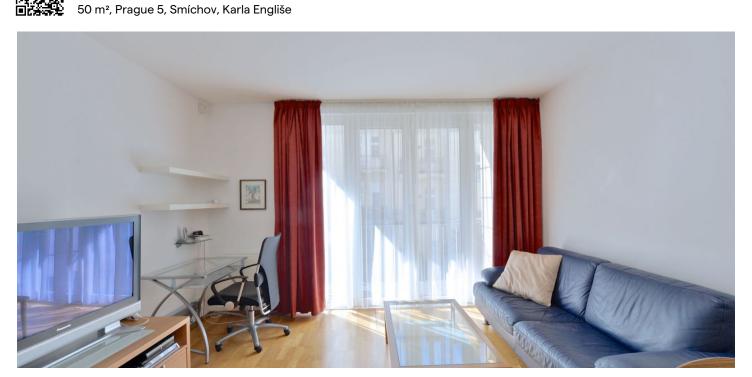

## **Apartment One-bedroom (2+kk)**

Sold

50 m², Prague 5, Smíchov, Karla Engliše

| Total area       | 56 m²             |
|------------------|-------------------|
| Floor area*      | 50 m²             |
| Balcony          | 6 m²              |
| Parking          | 800 000           |
| Garage           | Yes               |
| Cellar           | Yes               |
| Service price    | 3 000 CZK monthly |
| PENB             | G                 |
| Reference number | 21405             |

The interior features a living room with a fully fitted open kitchen, study area, access to the balcony facing a quiet green courtyard; one bedroom with built-in wardrobes, bathroom with bathtub and toilet, and entry hall with built-in wardrobes.