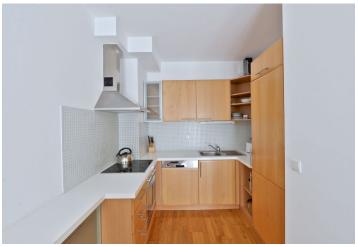

The interior features a living room with a fully fitted open kitchen, study area, access to the balcony facing a quiet green courtyard; one bedroom with built-in wardrobes, bathroom with bathtub and toilet, and entry hall with built-in wardrobes.

Floating wood floors throughout, security entry door, video entry phone, alarm, security camera system in the building. The purchase price includes 1 underground garage parking space and a cellar. Good investment opportunity - the flat is rented until 30. 6. 2017 for CZK 21 000/month (plus charges).