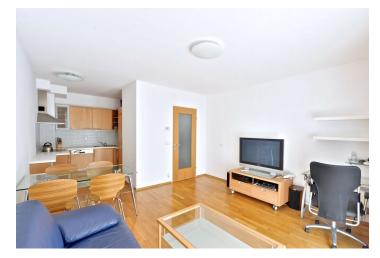

The interior features a living room with a fully fitted open kitchen, study area, access to the balcony facing a quiet green courtyard; one bedroom with built-in wardrobes, bathroom with bathtub and toilet, and entry hall with built-in wardrobes.