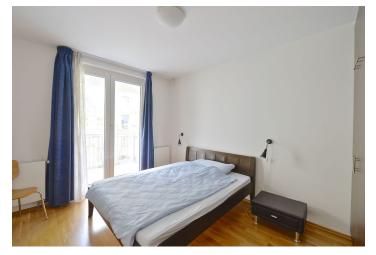

The interior features a living room with a fully fitted open kitchen, study area, access to the balcony facing a quiet green courtyard; one bedroom with built-in wardrobes, bathroom with bathtub and toilet, and entry hall with built-in wardrobes.

Floating wood floors throughout, security entry door, video entry phone, alarm, security camera system in the building. The purchase price includes 1 underground garage parking space and a cellar. The neighboring flat of 50 m² with a 6 m² balcony is also available, offering the possibility of joining the units.