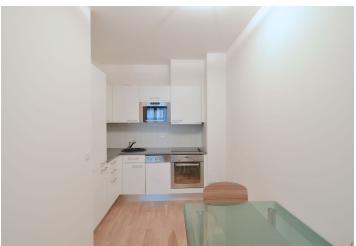

The interior features a living room with a fully fitted open kitchen, study area, access to the balcony facing a quiet green courtyard; one bedroom with built-in wardrobes, bathroom with bathtub and toilet, and entry hall with built-in wardrobes.