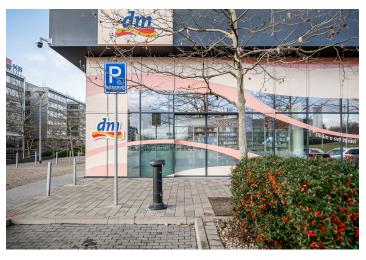

# € 18.00 - 19.00 / m<sup>2</sup> | CZK 454 - 480 / m<sup>2</sup>

Retail space for lease on the ground floor in the Patria West Offices (City West B1 building) building situated in a pleasant location in the western part of Prague.

#### Location:

Excellent accessibility by car and public transport—the city center is about 20 minutes away by metro from the Stodůlky station (line B), which is right next to the building. There are also great connections to the D5 highway, the Prague Ring Road, and the main routes connecting the complex to the city center and to the Václav Havel International Airport. A number of restaurants, bistros, cafes, and an outdoor gym are in the complex; the large Central Park and the Metropole Zličín or Homepark Zličín malls are also close-by.