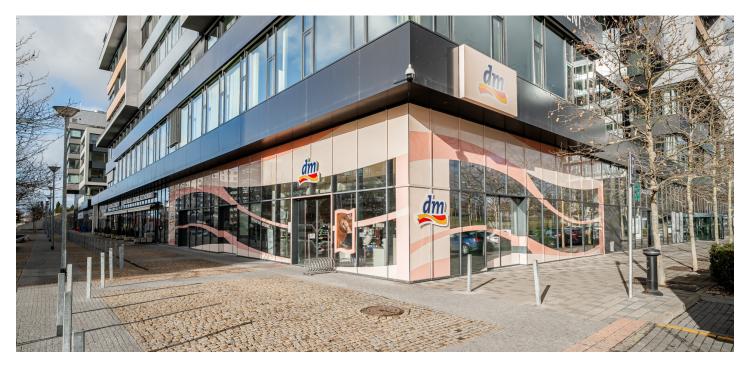

# € 18.00 - 19.00 / m<sup>2</sup> | CZK 454 - 480 / m<sup>2</sup>

Retail space for lease on the ground floor in the Patria West Offices (City West B1 building) building situated in a pleasant location in the western part of Prague.

The premises are divided into three parts - shop, background and social areas. They are thermally and acoustically insulated, equipped with tiled floors and modern technologies. They have a central air exchange system (HVAC) with regulated cooling and heating, controlled by a MaR system. Contemporary lighting is provided by reflector luminaires built into the ceiling, divided into 24 circuits, with emergency and exit lighting.

#### Location:

Excellent accessibility by car and public transport—the city center is about 20 minutes away by metro from the Stodůlky station (line B), which is right next to the building. There are also great connections to the D5 highway, the Prague Ring Road, and the main routes connecting the complex to the city center and to the Václav Havel International Airport. A number of restaurants, bistros, cafes, and an outdoor gym are in the complex; the large Central Park and the Metropole Zličín or Homepark Zličín malls are also close-by.