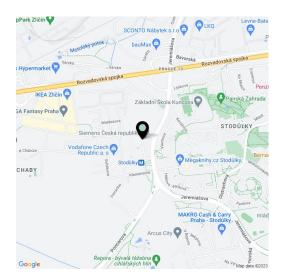

#### Location:

Excellent accessibility by car and public transport—the city center is about 20 minutes away by metro from the Stodůlky station (line B), which is right next to the building. There are also great connections to the D5 highway, the Prague Ring Road, and the main routes connecting the complex to the city center and to the Václav Havel International Airport. A number of restaurants, bistros, cafes, and an outdoor gym are in the complex; the large Central Park and the Metropole Zličín or Homepark Zličín malls are also close-by.