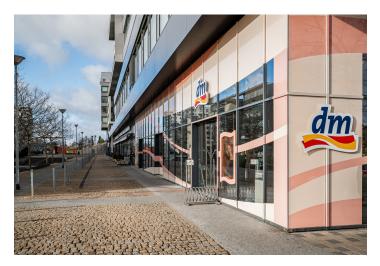

# € 18.00 - 19.00 / m<sup>2</sup> | CZK 454 - 480 / m<sup>2</sup>

Retail space for lease on the ground floor in the Patria West Offices (City West B1 building) building situated in a pleasant location in the western part of Prague.

The premises are divided into three parts - shop, background and social areas. They are thermally and acoustically insulated, equipped with tiled floors and modern technologies. They have a central air exchange system (HVAC) with regulated cooling and heating, controlled by a MaR system. Contemporary lighting is provided by reflector luminaires built into the ceiling, divided into 24 circuits, with emergency and exit lighting.