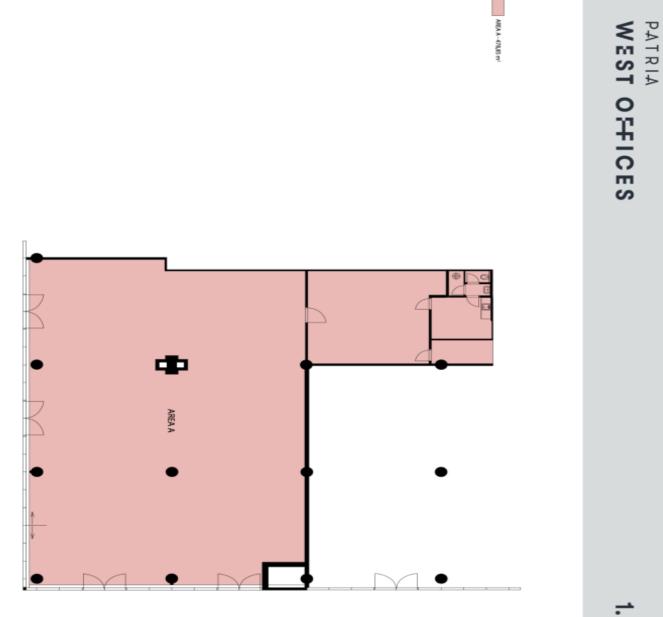

The premises are divided into three parts - shop, background and social areas. They are thermally and acoustically insulated, equipped with tiled floors and modern technologies. They have a central air exchange system (HVAC) with regulated cooling and heating, controlled by a MaR system. Contemporary lighting is provided by reflector luminaires built into the ceiling, divided into 24 circuits, with emergency and exit lighting.

## € 18.00 - 19.00 / m² | CZK 454 - 480 / m²

1. NADZEMNÍ PODLAŽÍ

Svoboda & Williams s.r.o. info@svoboda-williams.com www.svoboda-williams.com **Prague** +420 257 328 281 +420 724 551 238 Brno +420 543 250 711 +420 724 551 238 **Bratislava** +421 948 939 938 **PDF created** 04. 02. 2025, 11:53