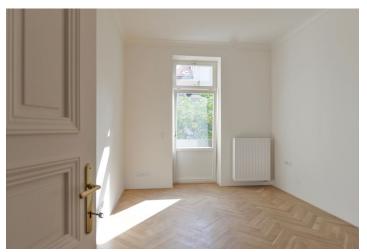

The interior will consist of a **south-west oriented** living room with a kitchen, bedroom with bathroom, children's bedroom, study room, bathroom, separate toilet, and an entry hall. The apartment will be completely renovated, offering **refurbished parquet floors**, renewed casement windows, replicas of the original interior doors and security entry door, new bathrooms and plaster. **The house will be completely reconstructed** – except for a new roof from 2002, there will be also new pipes, wiring, **elevator** and a central boiler room. **Cellar** unit available for each flat at extra cost.

Illustration photos from the already completed flat.

Interior 111,1 m², front garden 26,9 m², garden in yard 85,9 m², balcony 4,3m², wine cellar 14,4m²

Prague +420 257 328 281 +420 724 551 238

**Bratislava** +421 948 939 938 **PDF created** 23. 02. 2025, 15:56