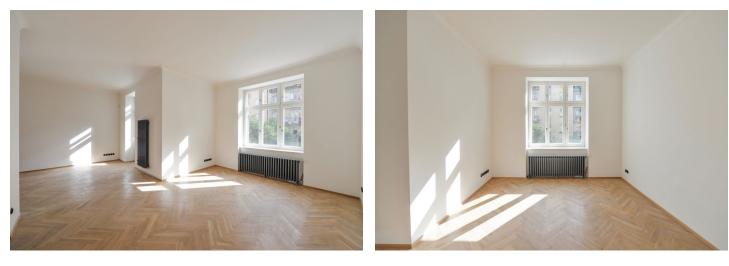

The interior will consist of a **south-west oriented** living room with a kitchen, bedroom with bathroom, children's bedroom, study room, bathroom, separate toilet, and an entry hall. The apartment will be completely renovated, offering **refurbished parquet floors**, renewed casement windows, replicas of the original interior doors and security entry door, new bathrooms and plaster. **The house will be completely reconstructed** – except for a new roof from 2002, there will be also new pipes, wiring, **elevator** and a central boiler room. **Cellar** unit available for each flat at extra cost.

Illustration photos from the already completed flat.

Interior 111,1 m², front garden 26,9 m², garden in yard 85,9 m², balcony 4,3m², wine cellar 14,4m²

Prague +420 257 328 281 +420 724 551 238

**Bratislava** +421 948 939 938 **PDF created** 23. 02. 2025, 15:56