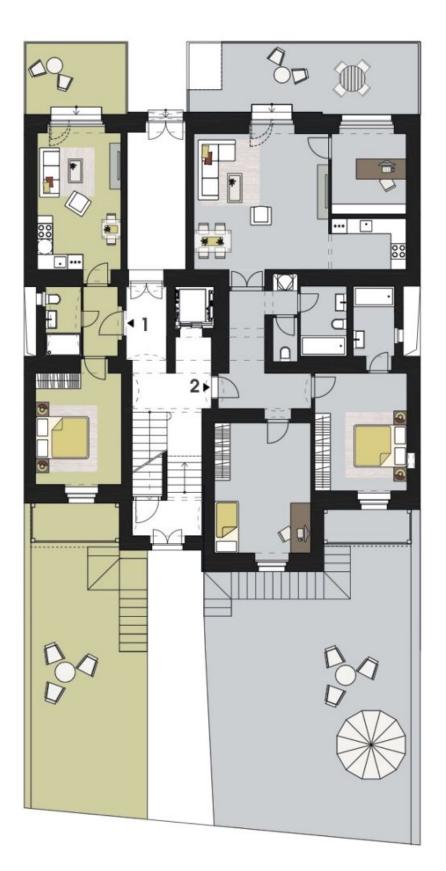

The interior will consist of a **south-west oriented** living room with a kitchen, bedroom with bathroom, children's bedroom, study room, bathroom, separate toilet, and an entry hall. The apartment will be completely renovated, offering **refurbished parquet floors**, renewed casement windows, replicas of the original interior doors and security entry door, new bathrooms and plaster. **The house will be completely reconstructed** – except for a new roof from 2002, there will be also new pipes, wiring, **elevator** and a central boiler room. **Cellar** unit available for each flat at extra cost.

Illustration photos from the already completed flat.

Interior 111,1 m², front garden 26,9 m², garden in yard 85,9 m², balcony 4,3m², wine cellar 14,4m²

Prague +420 257 328 281 +420 724 551 238

**Bratislava** +421 948 939 938 **PDF created** 23. 02. 2025, 15:56