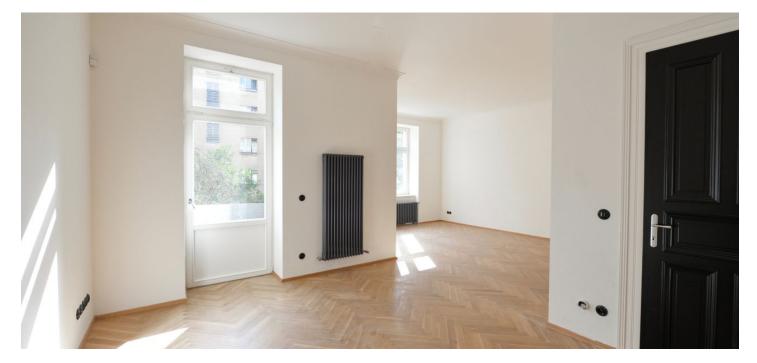

The interior will consist of a **south-west oriented** living room with a kitchen, bedroom with bathroom, children's bedroom, study room, bathroom, separate toilet, and an entry hall. The apartment will be completely renovated, offering **refurbished parquet floors**, renewed casement windows, replicas of the original interior doors and security entry door, new bathrooms and plaster. **The house will be completely reconstructed** – except for a new roof from 2002, there will be also new pipes, wiring, **elevator** and a central boiler room. **Cellar** unit available for each flat at extra cost.

Illustration photos from the already completed flat.

Interior 111,1 m², front garden 26,9 m², garden in yard 85,9 m², balcony 4,3m², wine cellar 14,4m²

Prague +420 257 328 281 +420 724 551 238

**Bratislava** +421 948 939 938 **PDF created** 23. 02. 2025, 15:56