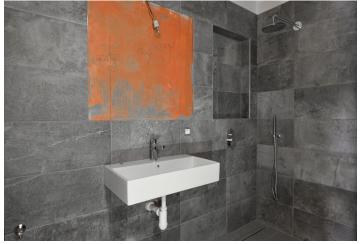

The interior will consist of a **south-west oriented** living room with a kitchen, bedroom with bathroom, children's bedroom, study room, bathroom, separate toilet, and an entry hall. The apartment will be completely renovated, offering **refurbished parquet floors**, renewed casement windows, replicas of the original interior doors and security entry door, new bathrooms and plaster. **The house will be completely reconstructed** – except for a new roof from 2002, there will be also new pipes, wiring, **elevator** and a central boiler room. **Cellar** unit available for each flat at extra cost.

Illustration photos from the already completed flat.

Interior 111,1 m², front garden 26,9 m², garden in yard 85,9 m², balcony 4,3m², wine cellar 14,4m²

Prague +420 257 328 281 +420 724 551 238

**Bratislava** +421 948 939 938 **PDF created** 23. 02. 2025, 15:56