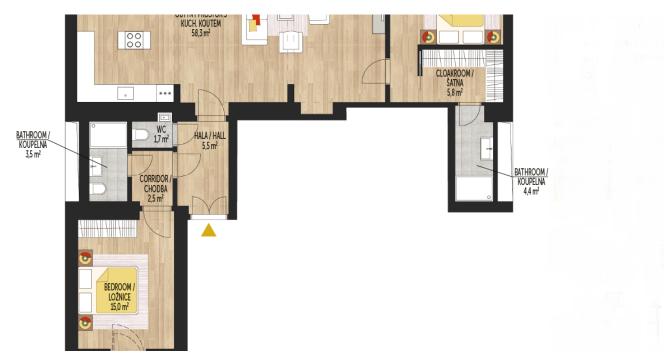

The interior will consist of an east-facing living room with a kitchen, 2 bedrooms (one w/ walk-in wardrobe & en-suite bathroom, one w/ balcony), shared bathroom, separate toilet, and an entry hall. The apartment will be completely renovated, offering **refurbished parquet floors**, renewed casement windows, replicas of the original interior doors and security entry door, new bathrooms and plaster. **The house will be completely reconstructed** – except for a new roof from 2002, there will be also new pipes, wiring, **elevator** and a central boiler room. **Cellar** unit available for each flat at extra cost.

Interior 115.3 m², balcony 4 m².

Svoboda & Williams s.r.o. info@svoboda-williams.com www.svoboda-williams.com Prague +420 257 328 281 +420 724 551 238 Brno +420 543 250 711 +420 724 551 238

**Bratislava** +421 948 939 938 **PDF created** 23. 02. 2025, 16:03