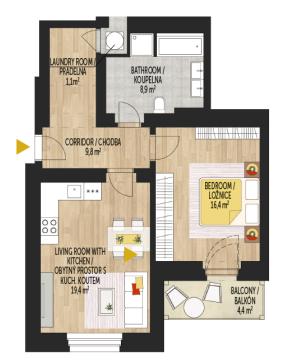

## **Apartment One-bedroom (2+kk)**

Sold

62 m², Prague 7, Bubeneč

| Total area       | 66 m² |
|------------------|-------|
| Floor area*      | 62 m² |
| Balcony          | 4 m²  |
| Parking          | _     |
| Cellar           | Yes   |
| PENB             | G     |
| Reference number | 21441 |

The interior will consist of a **west-facing living room** with a kitchen, bedroom with balcony, bathroom with toilet, laundry, and an entry hall. The apartment will be completely renovated, offering **refurbished parquet floors**, renewed casement windows, replicas of the original interior doors and security entry door, new bathrooms and plaster. **The house will be completely reconstructed** – except for a new roof from 2002, there will be also new pipes, wiring, **elevator** and a central boiler room. **Cellar** unit available for each flat at extra cost.

Interior 61.2 m², balcony 4.4 m².