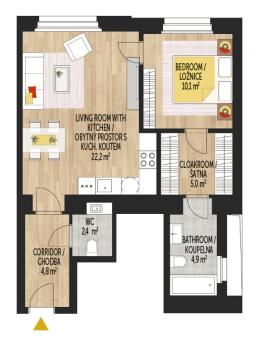

The interior will consist of a living room with a kitchen, bedroom with walk-in wardrobe and en-suite bathroom, separate toilet, and an entry hall. The apartment will be completely renovated, offering **refurbished parquet floors**, renewed casement windows, replicas of the original interior doors and security entry door, new bathrooms and plaster. **The house will be completely reconstructed** – except for a new roof from 2002, there will be also new pipes, wiring, **elevator** and a central boiler room. **Cellar** unit available for each flat at extra cost.

Interior 51.7 m<sup>2</sup>.

Svoboda & Williams s.r.o. info@svoboda-williams.com www.svoboda-williams.com **Prague** +420 257 328 281 +420 724 551 238 Brno +420 543 250 711 +420 724 551 238 **Bratislava** +421 948 939 938 **PDF created** 23. 02. 2025, 16:24