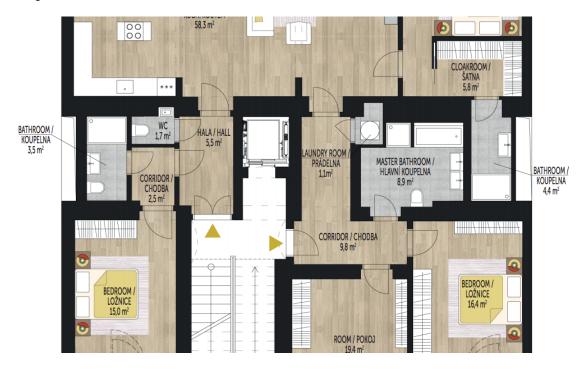

The interior will consist of a **generous living room** with a kitchen, 4 bedrooms (one east-oriented, three west-oriented, two of them w/ balcony access), 3 bathrooms (two en-suite, one shared), separate toilet, laundry, and an entry hall. The flat has two entrances, one of the bedroom can be used like a separate suite for guests.

Interior 177 m², balconies 5 + 4.4 m².