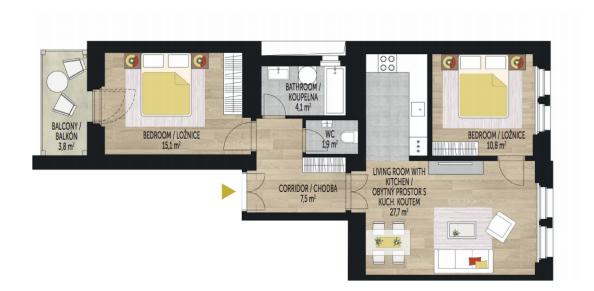

The interior will consist of a living room with a kitchen, 2 bedrooms (one of them with a balcony), bathroom, separate toilet, and an entry hall. The apartment will be completely renovated, offering **refurbished parquet floors**, renewed casement windows, replicas of the original interior doors and security entry door, new bathrooms and plaster. **The house will be completely reconstructed** – except for a new roof from 2002, there will be also new pipes, wiring, **elevator** and a central boiler room. **Cellar** unit available for each flat at extra cost.

Interior 70.1 m², balcony 3.8 m².