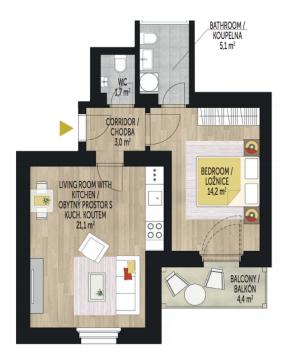

The south-facing interior will consist of a living room with a kitchen, bedroom with balcony access and bathroom, separate toilet, and an entry hall. The apartment will be completely renovated, offering **refurbished parquet floors**, renewed casement windows, replicas of the original interior doors and security entry door, new bathrooms and plaster. **The house will be completely reconstructed** – except for a new roof from 2002, there will be also new pipes, wiring, **elevator** and a central boiler room. **Cellar** unit available for each flat at extra cost.

Interior 47.8 m², balcony 4.4 m².