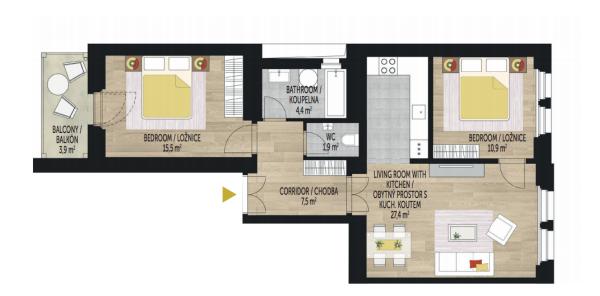

## **Apartment Two-bedroom (3+kk)**

Ask for price

70 m², Prague 7, Bubeneč

| Total area       | 74 m² |
|------------------|-------|
| Floor area*      | 70 m² |
| Balcony          | 4 m²  |
| Parking          | -     |
| Cellar           | Yes   |
| PENB             | G     |
| Reference number | 21446 |

Interior 70 m², balcony 3.9 m².