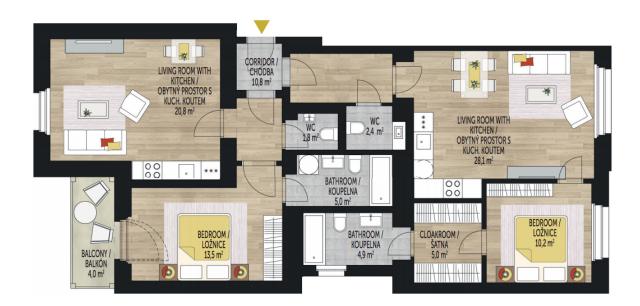

The interior will consist of two separate zones, both with living room, bedroom, bathroom and separate toilet, sharing an entrance hall. One zone will also have a balcony, the other will have an additional walk-in wardrobe. The apartment will be completely renovated, offering **refurbished parquet floors**, renewed casement windows, replicas of the original interior doors and security entry door, new bathrooms and plaster. **The house will be completely reconstructed** – except for a new roof from 2002, there will be also new pipes, wiring, **elevator** and a central boiler room. **Cellar** unit available for each flat at extra cost.

Interior 109.4 m², balcony 4 m².