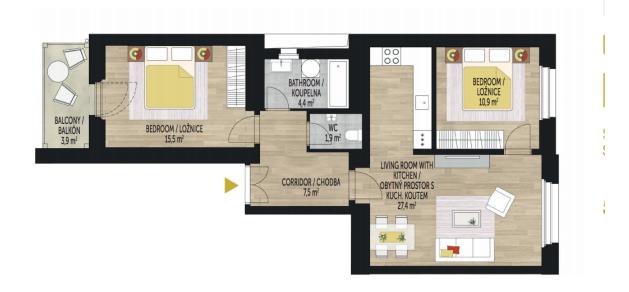

The interior will consist of a living room with a kitchen, 2 bedrooms (one w/ balcony), bathroom, separate toilet, and an entry hall. The apartment will be completely renovated, offering **refurbished parquet floors**, renewed casement windows, replicas of the original interior doors and security entry door, new bathrooms and plaster. **The house will be completely reconstructed** – except for a new roof from 2002, there will be also new pipes, wiring, **elevator** and a central boiler room. **Cellar** unit available for each flat at extra cost.

Interior 70 m², balcony 3.9 m².

Svoboda & Williams s.r.o. info@svoboda-williams.com www.svoboda-williams.com **Prague** +420 257 328 281 +420 724 551 238 Brno +420 543 250 711 +420 724 551 238

**Bratislava** +421 948 939 938 **PDF created** 23. 02. 2025, 16:37