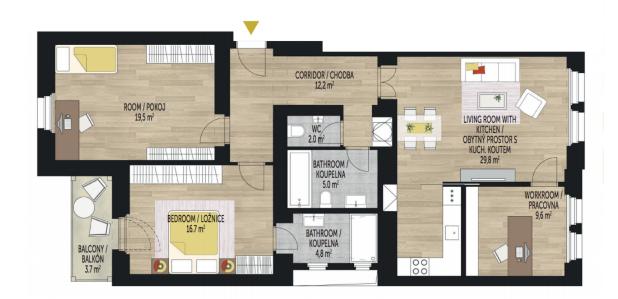

The interior will consist of a living room with a kitchen and access to the study, master bedroom with en-suite bathroom and balcony, children's room, shared bathroom, separate toilet, and an entry hall. The apartment will be completely renovated, offering **refurbished parquet floors**, renewed casement windows, replicas of the original interior doors and security entry door, new bathrooms and plaster. **The house will be completely reconstructed** – except for a new roof from 2002, there will be also new pipes, wiring, **elevator** and a central boiler room. **Cellar** unit available for each flat at extra cost.

Interior 107.5 m², balcony 3.7 m².