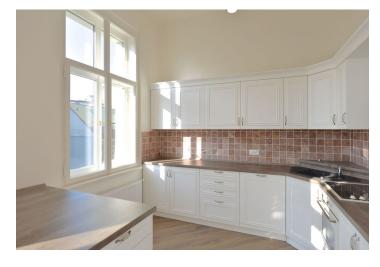

The bright interior includes a spacious entry hall, corner living room with dining area and a fully fitted and equipped open kitchen plus balcony access, one bedroom with lots of built-in storage, shower bathroom, a separate toilet, and utility room.

Preserved original details, new equipment, high ceilings, quality laminated floors, security entry door, well insulated wooden windows, storage, central heating, electric boiler for heating water, dishwasher, TV, audio entry phone. One parking space available in the courtyard of the building at an additional fee. Common building charges and deposit for heating around CZK 3000/month. Water and electricity are billed separately.