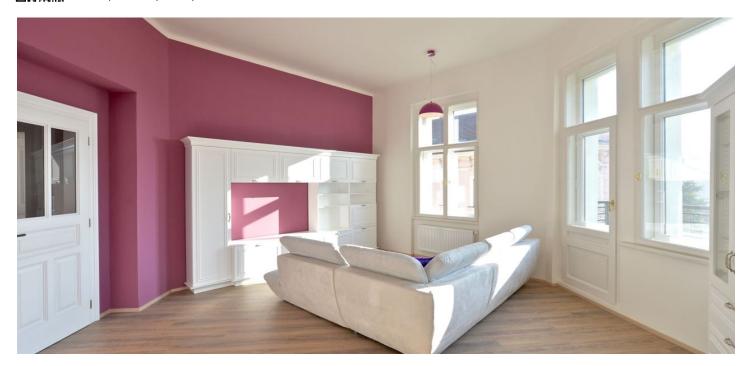

The bright interior includes a spacious entry hall, corner living room with dining area and a fully fitted and equipped open kitchen plus balcony access, one bedroom with lots of built-in storage, shower bathroom, a separate toilet, and utility room.

Preserved original details, new equipment, high ceilings, quality laminated floors, security entry door, well insulated wooden windows, storage, central heating, electric boiler for heating water, dishwasher, TV, audio entry phone. One parking space available in the courtyard of the building at an additional fee. Common building charges and deposit for heating around CZK 3000/month. Water and electricity are billed separately.