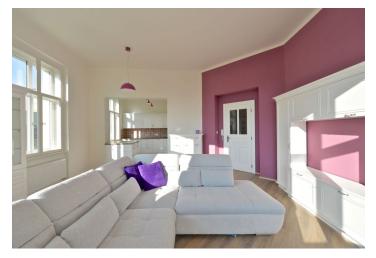

The bright interior includes a spacious entry hall, corner living room with dining area and a fully fitted and equipped open kitchen plus balcony access, one bedroom with lots of built-in storage, shower bathroom, a separate toilet, and utility room.