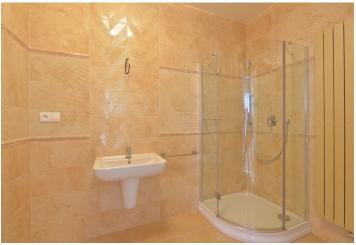

The bright interior includes a spacious entry hall, corner living room with dining area and a fully fitted and equipped open kitchen plus balcony access, one bedroom with lots of built-in storage, shower bathroom, a separate toilet, and utility room.