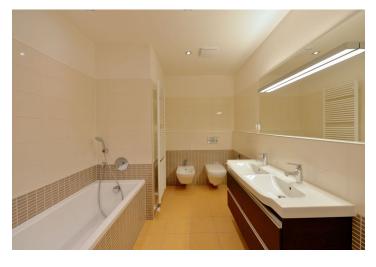

The interior features living room with a fully fitted open kitchen and balcony, master bedroom with an en-suite bathroom (shower, toilet) and balcony, two more bedrooms - one with a balcony, family bathroom (bath tub, bidet, toilet), walk-in closet, and entry hall.