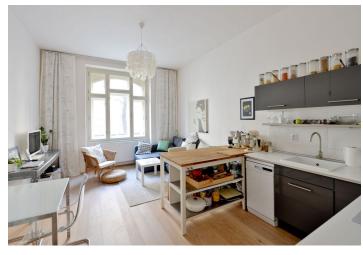

The apartment consists of a large living room with a corner kitchen (22 m<sup>2</sup>), a generous bedroom with a storage room, which now serves as a dressing room (19 + 2 m<sup>2</sup>), hallway with built-in wardrobe, and a bathroom with shower, sink and toilet.

Equipped with **white-stained oak floors**, which are color-coordinated with all the Sapeli interior doors and the built-in wardrobe in the hallway; large format floor and wall tiles, new replica of the original casement windows (perfect heat and acoustic insulation), white stucco. There are very low charges in the building. Parking is available directly in front of the house, in the blue area of Prague 3, nearby you can find also two orange zones for visitors.