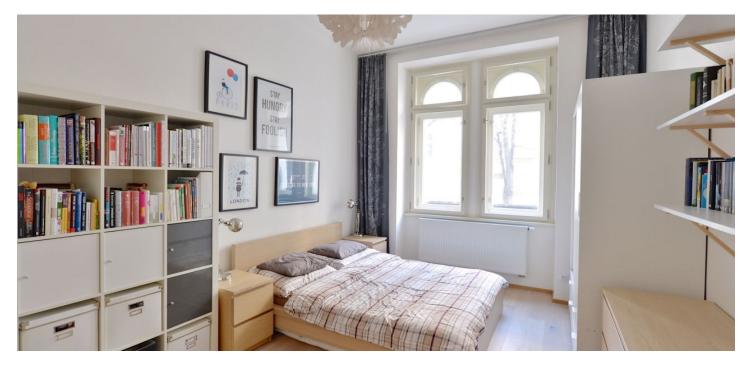

The apartment consists of a large living room with a corner kitchen (22 m<sup>2</sup>), a generous bedroom with a storage room, which now serves as a dressing room (19 + 2 m<sup>2</sup>), hallway with built-in wardrobe, and a bathroom with shower, sink and toilet.

Equipped with **white-stained oak floors**, which are color-coordinated with all the Sapeli interior doors and the built-in wardrobe in the hallway; large format floor and wall tiles, new replica of the original casement windows (perfect heat and acoustic insulation), white stucco. There are very low charges in the building. Parking is available directly in front of the house, in the blue area of Prague 3, nearby you can find also two orange zones for visitors.