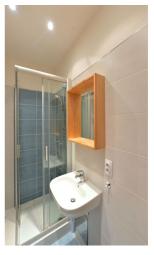

The apartment consists of a large living room with a corner kitchen (22 m<sup>2</sup>), a generous bedroom with a storage room, which now serves as a dressing room (19 + 2 m<sup>2</sup>), hallway with built-in wardrobe, and a bathroom with shower, sink and toilet.