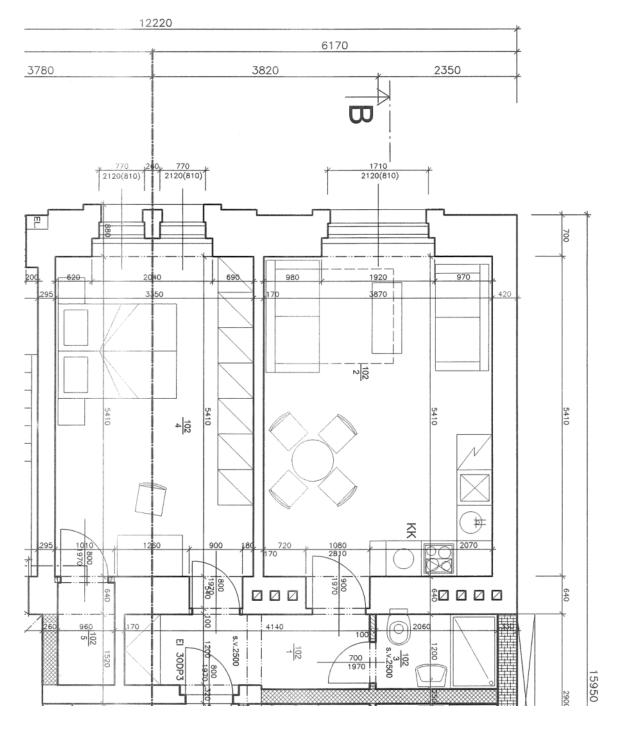

The apartment consists of a large living room with a corner kitchen (22 m<sup>2</sup>), a generous bedroom with a storage room, which now serves as a dressing room (19 + 2 m<sup>2</sup>), hallway with built-in wardrobe, and a bathroom with shower, sink and toilet.

Interior 50.2 m².

Svoboda & Williams s.r.o. info@svoboda-williams.com www.svoboda-williams.com **Prague** +420 257 328 281 +420 724 551 238 Brno +420 543 250 711 +420 724 551 238 **Bratislava** +421 948 939 938 **PDF created** 15. 01. 2025, 08:23