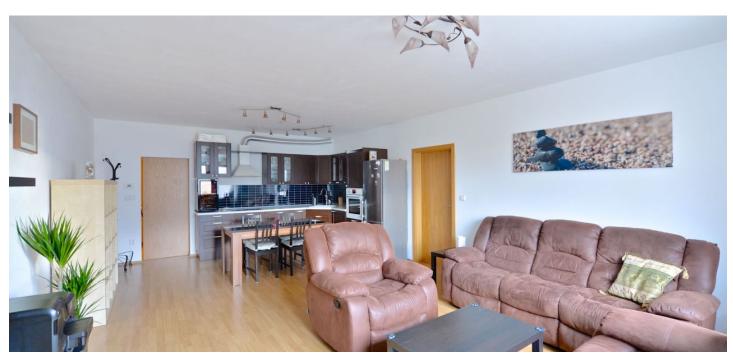

Adek Hvezda Obora Hvézda Obo

\* Area of the unit according to the Civil Code. The area consists of the sum total area of the entire unit bounded by perimeter walls.

Completely furnished 1-bedroom flat situated on the first floor with lift in a modern building located in Břevnov, Prague 6, with two parks nearby. Location within easy reach of the wonderful green Šárka Valley, convenient to Prague 6 international schools and the international airport. Regular tram and bus connections to the city center.

The interior includes entry hall, living room with a fully fitted open kitchen, one bedroom with a walk-in closet, and bathroom with bath tub with a shower screen, sink and toilet.

Laminated floors, tiles, security entry door, gas boiler, washer, dishwasher, wine fridge, dishes and kitchenware, bedding, TV, audio entry phone, shared storage room in the building. Easy parking on the street. Common building charges and deposit for utilities around CZK 3200 per month. Ideal for a couple.