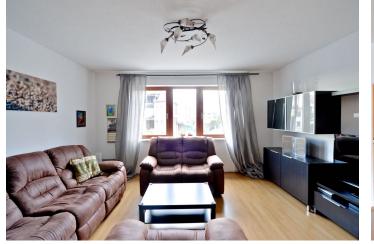

The interior includes entry hall, living room with a fully fitted open kitchen, one bedroom with a walk-in closet, and bathroom with bath tub with a shower screen, sink and toilet.

Laminated floors, tiles, security entry door, gas boiler, washer, dishwasher, wine fridge, dishes and kitchenware, bedding, TV, audio entry phone, shared storage room in the building. Easy parking on the street. Common building charges and deposit for utilities around CZK 3200 per month. Ideal for a couple.