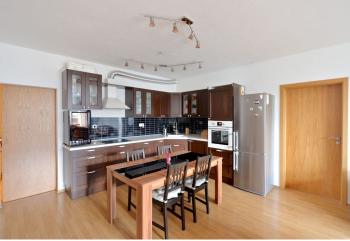

The interior includes entry hall, living room with a fully fitted open kitchen, one bedroom with a walk-in closet, and bathroom with bath tub with a shower screen, sink and toilet.

Laminated floors, tiles, security entry door, gas boiler, washer, dishwasher, wine fridge, dishes and kitchenware, bedding, TV, audio entry phone, shared storage room in the building. Easy parking on the street. Common building charges and deposit for utilities around CZK 3200 per month. Ideal for a couple.