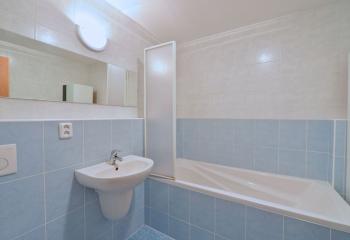

The interior includes entry hall, living room with a fully fitted open kitchen, one bedroom with a walk-in closet, and bathroom with bath tub with a shower screen, sink and toilet.

Laminated floors, tiles, security entry door, gas boiler, washer, dishwasher, wine fridge, dishes and kitchenware, bedding, TV, audio entry phone, shared storage room in the building. Easy parking on the street. Common building charges and deposit for utilities around CZK 3200 per month. Ideal for a couple.