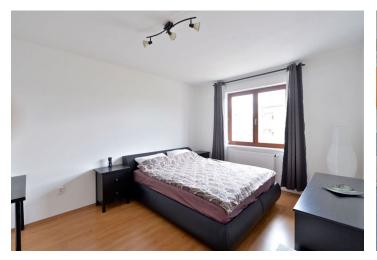

The interior includes entry hall, living room with a fully fitted open kitchen, one bedroom with a walk-in closet, and bathroom with bath tub with a shower screen, sink and toilet.

Laminated floors, tiles, security entry door, gas boiler, washer, dishwasher, wine fridge, dishes and kitchenware, bedding, TV, audio entry phone, shared storage room in the building. Easy parking on the street. Common building charges and deposit for utilities around CZK 3200 per month. Ideal for a couple.