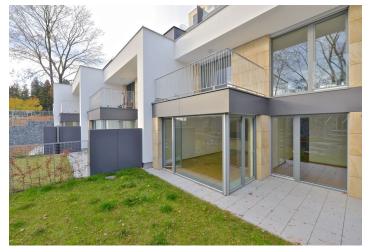

\* Area of the unit according to the Civil Code. The area consists of the sum total area of the entire unit bounded by perimeter walls.

Brand new 3-bedroom split-level flat with a 51 m² garden, 2 terraces and views of Prague, situated on the ground and first floor of a new building in Trojské výhledy Residence, with a lift, camera system and parking. Set on a gated plot in a southern slope, and located in a quiet residential neighborhood with quick access to the city center. Kobylisy metro station within walking distance, full amenities incl. the Šutka Aquapark in the area. Park and children's playground right behind the project.

The lower floor features living / dining room with a fully fitted open kitchen and terrace (12 m²) access, master bedroom with a shower bathroom and a walk-in closet, utility room, and a guest toilet. The upper floor includes two more bedrooms with wardrobes, an 11 m² terrace facing the garden, bathroom with tub, walk-in closet, and entry hall.