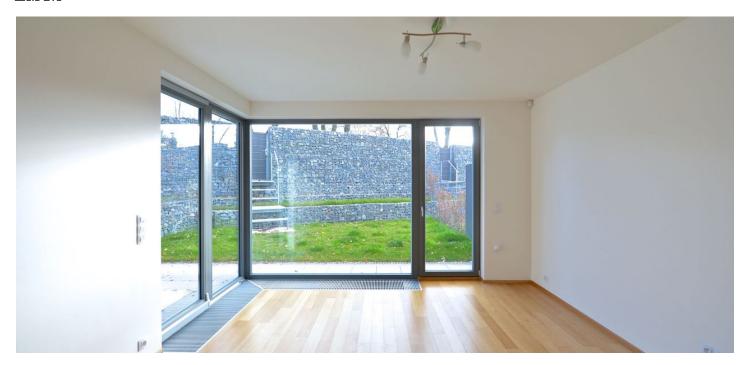

The lower floor features living / dining room with a fully fitted open kitchen and terrace (12 m²) access, master bedroom with a shower bathroom and a walk-in closet, utility room, and a guest toilet. The upper floor includes two more bedrooms with wardrobes, an 11 m² terrace facing the garden, bathroom with tub, walk-in closet, and entry hall.

Wooden floors, security entry door, dishwasher, video entry phone, alarm, chip entry to the building. Two parking spaces included (one in the garage, one outside). Monthly deposit for common building charges and utilities CZK 4500. Electricity is billed separately (transfer to the tenant). Interior 139 m², terraces 23 m², garden 51m².