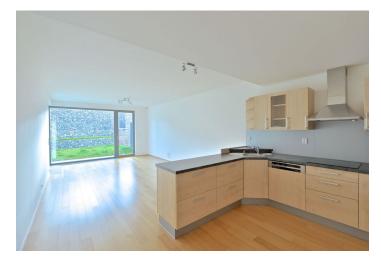

The lower floor features living / dining room with a fully fitted open kitchen and terrace (12 m²) access, master bedroom with a shower bathroom and a walk-in closet, utility room, and a guest toilet. The upper floor includes two more bedrooms with wardrobes, an 11 m² terrace facing the garden, bathroom with tub, walk-in closet, and entry hall.

Wooden floors, security entry door, dishwasher, video entry phone, alarm, chip entry to the building. Two parking spaces included (one in the garage, one outside). Monthly deposit for common building charges and utilities CZK 4500. Electricity is billed separately (transfer to the tenant). Interior 139 m², terraces 23 m², garden 51m².