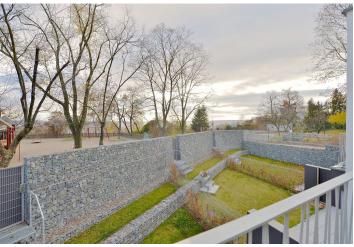

\* Area of the unit according to the Civil Code. The area consists of the sum total area of the entire unit bounded by perimeter walls.

Brand new 3-bedroom split-level flat with a 51 m² garden, 2 terraces and views of Prague, situated on the ground and first floor of a new building in Trojské výhledy Residence, with a lift, camera system and parking. Set on a gated plot in a southern slope, and located in a quiet residential neighborhood with quick access to the city center. Kobylisy metro station within walking distance, full amenities incl. the Šutka Aquapark in the area. Park and children's playground right behind the project.

The lower floor features living / dining room with a fully fitted open kitchen and terrace (12 m²) access, master bedroom with a shower bathroom and a walk-in closet, utility room, and a guest toilet. The upper floor includes two more bedrooms with wardrobes, an 11 m² terrace facing the garden, bathroom with tub, walk-in closet, and entry hall.

Wooden floors, security entry door, dishwasher, video entry phone, alarm, chip entry to the building. Two parking spaces included (one in the garage, one outside). Monthly deposit for common building charges and utilities CZK 4500. Electricity is billed separately (transfer to the tenant). Interior 139 m², terraces 23 m², garden 51m².