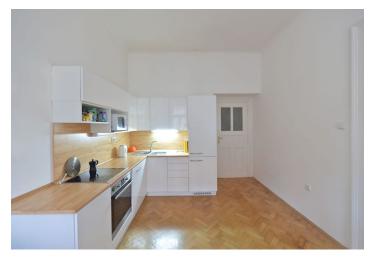

The flat includes two separate bedrooms (one with a walk-in closet) facing the quiet courtyard, living room, a fully fitted eat-in kitchen, shower bathroom, a separate toilet, and a large central entry hall.

High ceilings, solid wood parquet floors, laminated floors, tiles, security entry door, double interior doors, gas boiler, dishwasher, induction cooktop, UPC cable, audio entry phone. Common building charges CZK 600/person/month. Utilities are billed separately. UNFURNISHED.