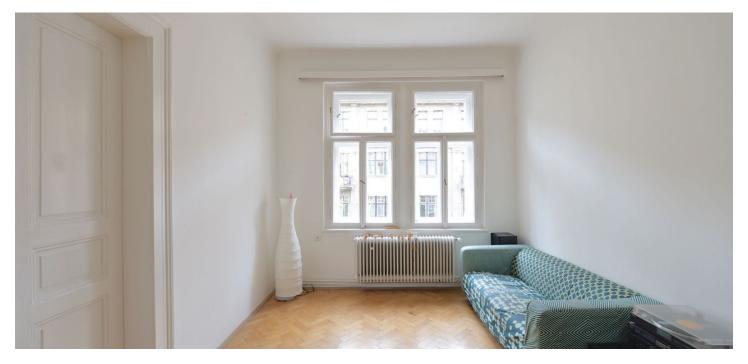

Reconstructed unfurnished 2-bedroom flat with preserved original details, on the third floor of a renovated building with no lift. Located in a quiet street steps from Stromovka Park, the largest park in Prague, a 15 minute walk to the city center through another popular Prague park - Letná, and not far from the Prague Castle. Full amenities within easy reach, tram connections (tram stop one minute from the building), convenient to Hradčanská (line A) and Vltavská (line C) metro stations.

The flat includes two separate bedrooms (one with a walk-in closet) facing the quiet courtyard, living room, a fully fitted eat-in kitchen, shower bathroom, a separate toilet, and a large central entry hall.

High ceilings, solid wood parquet floors, laminated floors, tiles, security entry door, double interior doors, gas boiler, dishwasher, induction cooktop, UPC cable, audio entry phone. Common building charges CZK 600/person/month. Utilities are billed separately. UNFURNISHED.