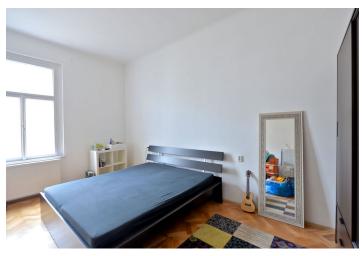

The flat includes two separate bedrooms (one with a walk-in closet) facing the quiet courtyard, living room, a fully fitted eat-in kitchen, shower bathroom, a separate toilet, and a large central entry hall.

High ceilings, solid wood parquet floors, laminated floors, tiles, security entry door, double interior doors, gas boiler, dishwasher, induction cooktop, UPC cable, audio entry phone. Common building charges CZK 600/person/month. Utilities are billed separately. UNFURNISHED.