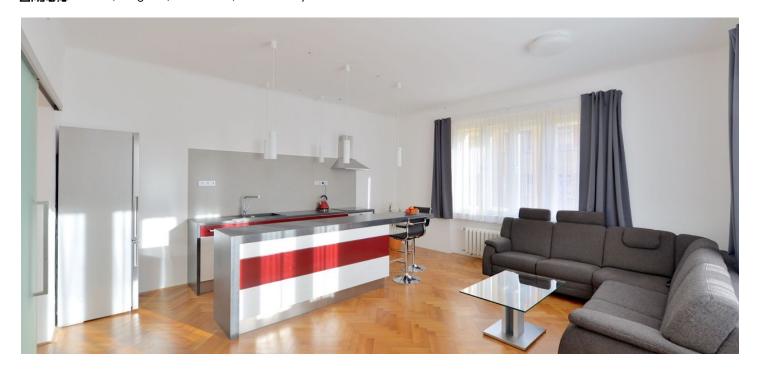

The bright flat has a corner living room with dining area and a fully fitted open kitchen, one bedroom with large built-in wardrobes, shower bathroom with toilet, and entry hall with a built-in wardrobe.

Intelligent home system, heat recovery ventilation, large windows, solid wood parquet floors throughout, heated tiles in the bathroom, security entry door, washer, TV, chip entry to the building. Basement storage space available. Common building charges and deposit for utilities around CZK 3500 per month for two persons. Available from November 2017.