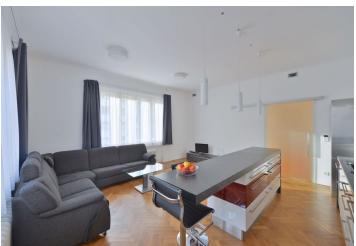

The bright flat has a corner living room with dining area and a fully fitted open kitchen, one bedroom with large built-in wardrobes, shower bathroom with toilet, and entry hall with a built-in wardrobe.

Intelligent home system, heat recovery ventilation, large windows, solid wood parquet floors throughout, heated tiles in the bathroom, security entry door, washer, TV, chip entry to the building. Basement storage space available. Common building charges and deposit for utilities around CZK 3500 per month for two persons. Available from November 2017.