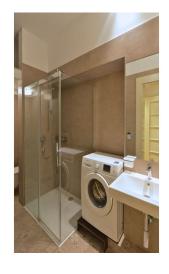

The bright flat has a corner living room with dining area and a fully fitted open kitchen, one bedroom with large built-in wardrobes, shower bathroom with toilet, and entry hall with a built-in wardrobe.

Intelligent home system, heat recovery ventilation, large windows, solid wood parquet floors throughout, heated tiles in the bathroom, security entry door, washer, TV, chip entry to the building. Basement storage space available. Common building charges and deposit for utilities around CZK 3500 per month for two persons. Available from November 2017.