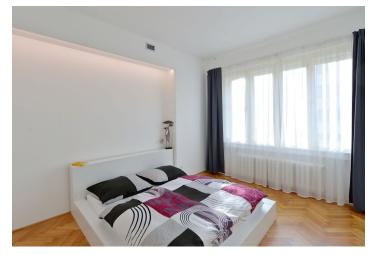

The bright flat has a corner living room with dining area and a fully fitted open kitchen, one bedroom with large built-in wardrobes, shower bathroom with toilet, and entry hall with a built-in wardrobe.