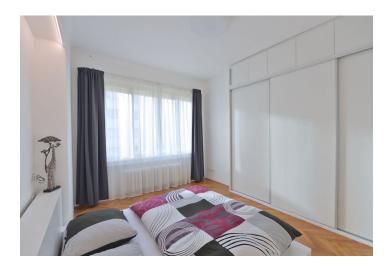

The bright flat has a corner living room with dining area and a fully fitted open kitchen, one bedroom with large built-in wardrobes, shower bathroom with toilet, and entry hall with a built-in wardrobe.

Intelligent home system, heat recovery ventilation, large windows, solid wood parquet floors throughout, heated tiles in the bathroom, security entry door, washer, TV, chip entry to the building. Basement storage space available. Common building charges and deposit for utilities around CZK 3500 per month for two persons. Available from November 2017.