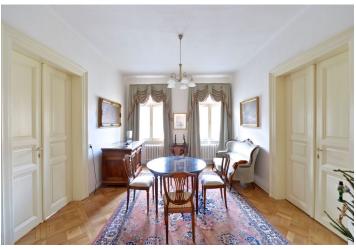

\* Area of the unit according to the Civil Code. The area consists of the sum total area of the entire unit bounded by perimeter walls.

Newly refurbished furnished 2-bedroom flat situated on the third floor of a traditional residential building with a lift. Centrally located under the Petřín Hill park, with great transportation connections and amenities within easy reach, just minutes to the Old Town, Kampa Park and Charles Bridge, and a few more to the Prague Castle.

The interior features a walk-through living room with dining area, a fully fitted and equipped kitchen with pantry, two bedrooms, bathroom with tub, a separate toilet, and a spacious entry hall with a walk-in closet.

Preserved original features, solid wood parquet floors, Spanish decorative tiling, carpets, double interior doors, high ceilings, large windows, security entry door, gas boiler, washer, dishwasher, microwave oven, TV, Internet, audio entry phone. Common building charges and water around CZK 3000 per month. Gas and electricity are billed separately (transfer to the tenant).