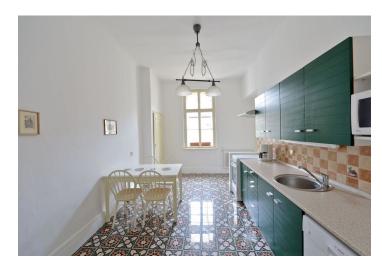

The interior features a walk-through living room with dining area, a fully fitted and equipped kitchen with pantry, two bedrooms, bathroom with tub, a separate toilet, and a spacious entry hall with a walk-in closet.

Preserved original features, solid wood parquet floors, Spanish decorative tiling, carpets, double interior doors, high ceilings, large windows, security entry door, gas boiler, washer, dishwasher, microwave oven, TV, Internet, audio entry phone. Common building charges and water around CZK 3000 per month. Gas and electricity are billed separately (transfer to the tenant).