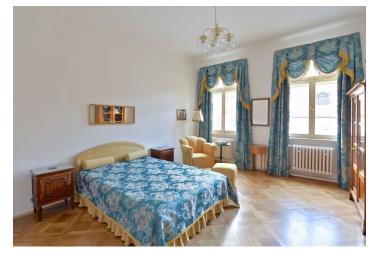

The interior features a walk-through living room with dining area, a fully fitted and equipped kitchen with pantry, two bedrooms, bathroom with tub, a separate toilet, and a spacious entry hall with a walk-in closet.

Preserved original features, solid wood parquet floors, Spanish decorative tiling, carpets, double interior doors, high ceilings, large windows, security entry door, gas boiler, washer, dishwasher, microwave oven, TV, Internet, audio entry phone. Common building charges and water around CZK 3000 per month. Gas and electricity are billed separately (transfer to the tenant).