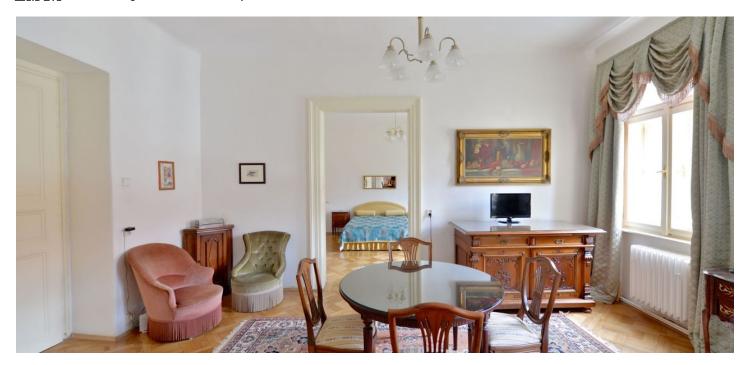

The interior features a walk-through living room with dining area, a fully fitted and equipped kitchen with pantry, two bedrooms, bathroom with tub, a separate toilet, and a spacious entry hall with a walk-in closet.

Preserved original features, solid wood parquet floors, Spanish decorative tiling, carpets, double interior doors, high ceilings, large windows, security entry door, gas boiler, washer, dishwasher, microwave oven, TV, Internet, audio entry phone. Common building charges and water around CZK 3000 per month. Gas and electricity are billed separately (transfer to the tenant).