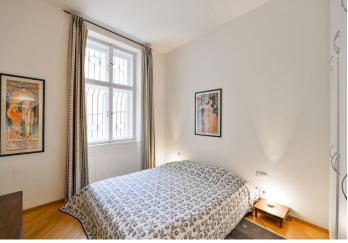

The flat features a fully fitted and equipped kitchen, living room with dining area, two bedrooms, two separate bathrooms - one enquipped with shower and one with a bath, and storage room.

The apartment is finished with quality materials - hardwood floors, Italian tile bathrooms and kitchen. Other features include gas heating, washer/dryer, dishwasher, basic kitchenware, satellite TV connection, and video entry phone. The apartment has an **original ceramic stove**. Parking possible in a nearby public garage at an additional fee. Common building charges and water CZK 1200 per month. Gas and electricity are billed separately (transfer to the tenant).