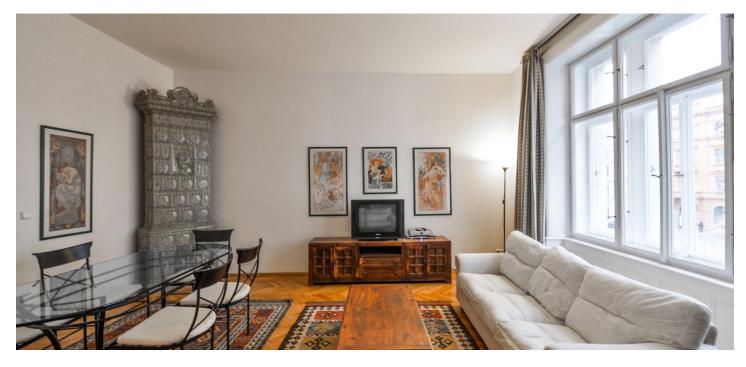

This fully furnished 2-bedroom 2-bathroom flat is on the first floor of a completely refurbished historic building with lift. Located moments from Karlovo Náměstí Square with metro, trams and a large green park, just a short walk from the Vltava riverbank, the Old Town, and Wenceslas Square.

The flat features a fully fitted and equipped kitchen, living room with dining area, two bedrooms, two separate bathrooms - one enquipped with shower and one with a bath, and storage room.

The apartment is finished with quality materials - hardwood floors, Italian tile bathrooms and kitchen. Other features include gas heating, washer/dryer, dishwasher, basic kitchenware, satellite TV connection, and video entry phone. The apartment has an **original ceramic stove**. Parking possible in a nearby public garage at an additional fee. Common building charges and water CZK 1200 per month. Gas and electricity are billed separately (transfer to the tenant).