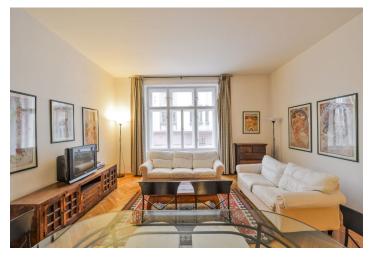

This fully furnished 2-bedroom 2-bathroom flat is on the first floor of a completely refurbished historic building with lift. Located moments from Karlovo Náměstí Square with metro, trams and a large green park, just a short walk from the Vltava riverbank, the Old Town, and Wenceslas Square.

The flat features a fully fitted and equipped kitchen, living room with dining area, two bedrooms, two separate bathrooms - one enquipped with shower and one with a bath, and storage room.

The apartment is finished with quality materials - hardwood floors, Italian tile bathrooms and kitchen. Other features include gas heating, washer/dryer, dishwasher, basic kitchenware, satellite TV connection, and video entry phone. The apartment has an **original ceramic stove**. Parking possible in a nearby public garage at an additional fee. Common building charges and water CZK 1200 per month. Gas and electricity are billed separately (transfer to the tenant).