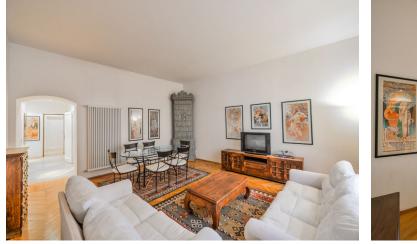

This fully furnished 2-bedroom 2-bathroom flat is on the first floor of a completely refurbished historic building with lift. Located moments from Karlovo Náměstí Square with metro, trams and a large green park, just a short walk from the Vltava riverbank, the Old Town, and Wenceslas Square.

The flat features a fully fitted and equipped kitchen, living room with dining area, two bedrooms, two separate bathrooms - one enquipped with shower and one with a bath, and storage room.

The apartment is finished with quality materials - hardwood floors, Italian tile bathrooms and kitchen. Other features include gas heating, washer/dryer, dishwasher, basic kitchenware, satellite TV connection, and video entry phone. The apartment has an **original ceramic stove**. Parking possible in a nearby public garage at an additional fee. Common building charges and water CZK 1200 per month. Gas and electricity are billed separately (transfer to the tenant).