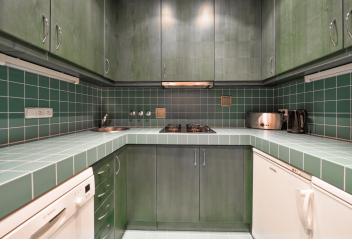

The flat features a fully fitted and equipped kitchen, living room with dining area, two bedrooms, two separate bathrooms - one enquipped with shower and one with a bath, and storage room.

The apartment is finished with quality materials - hardwood floors, Italian tile bathrooms and kitchen. Other features include gas heating, washer/dryer, dishwasher, basic kitchenware, satellite TV connection, and video entry phone. The apartment has an **original ceramic stove**. Parking possible in a nearby public garage at an additional fee. Common building charges and water CZK 1200 per month. Gas and electricity are billed separately (transfer to the tenant).