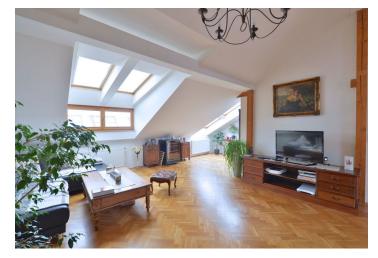

The interior consists of a living room with kitchen and dining room, 3 bedrooms (master bedroom with en-suite bathroom), shared bathroom, walk-in closet, utility room / laundry room, and a hallway with direct private access to the lift. The spacious rooftop terrace offering beautiful views of Prague Castle is accessible via a hall staircase and large sliding skylight. The generously-sized living room allows for a possible conversion to a 4bedroom layout.

Equipped with air-conditioning, fireplace, wooden Velux skylights, solid wood casing and door frames, individual gas boiler. The apartment was constructed in 2001 during a complete renovation of the apartment building, which included installation of the new roof, lift, wiring and piping.