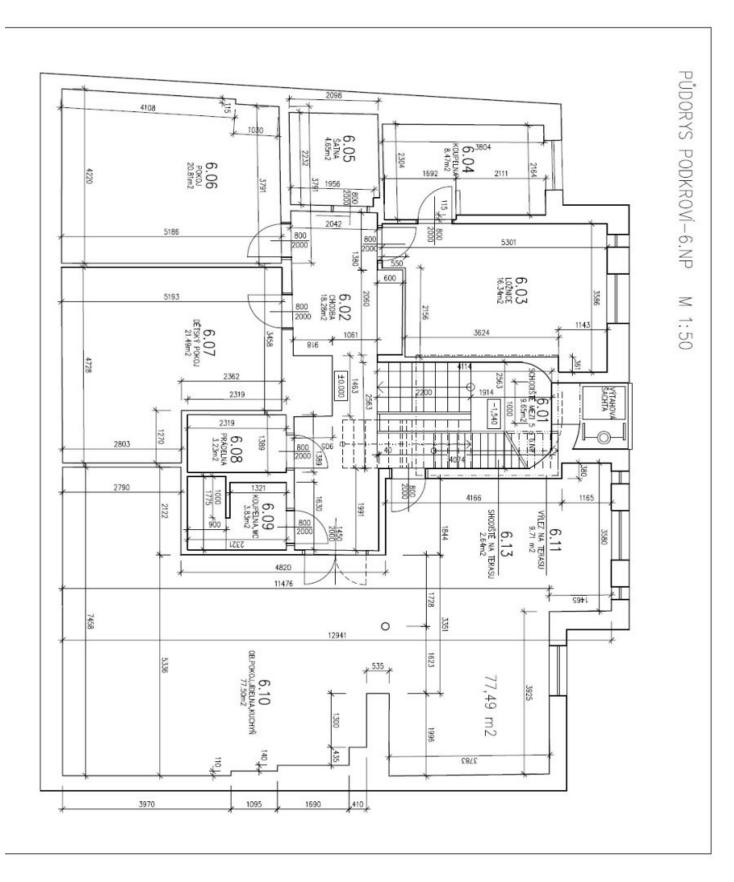

The interior consists of a living room with kitchen and dining room, 3 bedrooms (master bedroom with en-suite bathroom), shared bathroom, walk-in closet, utility room / laundry room, and a hallway with direct private access to the lift. The spacious rooftop terrace offering beautiful views of Prague Castle is accessible via a hall staircase and large sliding skylight. The generously-sized living room allows for a possible conversion to a 4bedroom layout.

Interior 186.89 m², terrace 43.3 m²