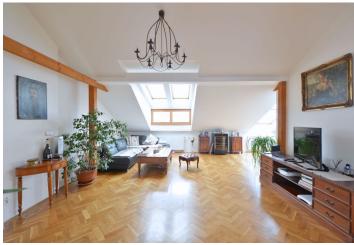

\* Area of the unit according to the Civil Code. The area consists of the sum total area of the entire unit bounded by perimeter walls.

Boasting a large rooftop terrace with views of Prague Castle, this airconditioned split-level attic flat is situated on the 5th floor of a completely reconstructed apartment building, conveniently located just a few steps from a metro station (line A) in a popular residential part of Prague 6 -Hradčany.

The interior consists of a living room with kitchen and dining room, 3 bedrooms (master bedroom with en-suite bathroom), shared bathroom, walk-in closet, utility room / laundry room, and a hallway with direct private access to the lift. The spacious rooftop terrace offering beautiful views of Prague Castle is accessible via a hall staircase and large sliding skylight. The generously-sized living room allows for a possible conversion to a 4bedroom layout.

Equipped with air-conditioning, fireplace, wooden Velux skylights, solid wood casing and door frames, individual gas boiler. The apartment was constructed in 2001 during a complete renovation of the apartment building, which included installation of the new roof, lift, wiring and piping.