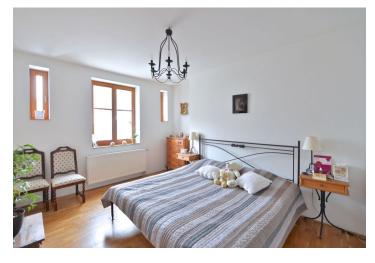

The interior consists of a living room with kitchen and dining room, 3 bedrooms (master bedroom with en-suite bathroom), shared bathroom, walk-in closet, utility room / laundry room, and a hallway with direct private access to the lift. The spacious rooftop terrace offering beautiful views of Prague Castle is accessible via a hall staircase and large sliding skylight. The generously-sized living room allows for a possible conversion to a 4bedroom layout.