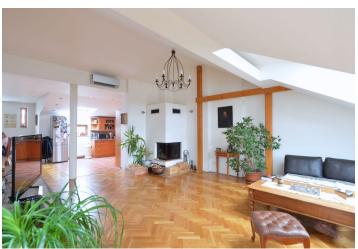

The interior consists of a living room with kitchen and dining room, 3 bedrooms (master bedroom with en-suite bathroom), shared bathroom, walk-in closet, utility room / laundry room, and a hallway with direct private access to the lift. The spacious rooftop terrace offering beautiful views of Prague Castle is accessible via a hall staircase and large sliding skylight. The generously-sized living room allows for a possible conversion to a 4bedroom layout.

Equipped with air-conditioning, fireplace, wooden Velux skylights, solid wood casing and door frames, individual gas boiler. The apartment was constructed in 2001 during a complete renovation of the apartment building, which included installation of the new roof, lift, wiring and piping.