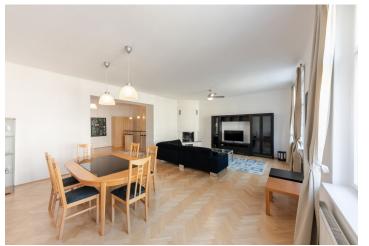

The interior includes a comfortable living room with a fireplace, a fully fitted open kitchen and dining area, two bedrooms, bathroom (tub, double sink, bidet, toilet), pantry, guest toilet, utility area, entry hall, and built-in wardrobes. Both bedrooms are facing the quiet courtyard.

Preserved original details, large windows, hardwood floors, heated floor in the bathroom, security entry door, gas heating, washer, dishwasher, alarm, Internet, TV, audio entry phone. On-site garage parking at CZK 2000 per month. Common building charges and water CZK 900/person/month. Electricity and gas are billed separately (transfer to the tenant).