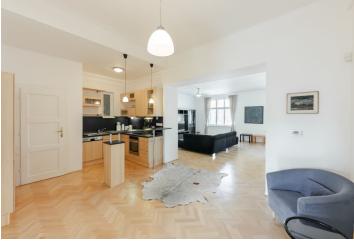

Completely refurbished furnished 2-bedroom flat with parking, situated on the second floor of a fully renovated and well maintained building with a lift and a shared courtyard. Located in an attractive Dejvice residential area, a five minute walk to Dejvická metro station, steps to the Czech Technical University campus, within easy reach of full public amenities and Stromovka Park, and convenient to the airport and numerous international schools.

The interior includes a comfortable living room with a fireplace, a fully fitted open kitchen and dining area, two bedrooms, bathroom (tub, double sink, bidet, toilet), pantry, guest toilet, utility area, entry hall, and built-in wardrobes. Both bedrooms are facing the quiet courtyard.

Preserved original details, large windows, hardwood floors, heated floor in the bathroom, security entry door, gas heating, washer, dishwasher, alarm, Internet, TV, audio entry phone. On-site garage parking at CZK 2000 per month. Common building charges and water CZK 900/person/month. Electricity and gas are billed separately (transfer to the tenant).