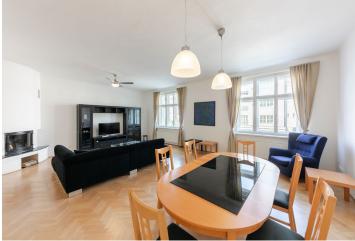

The interior includes a comfortable living room with a fireplace, a fully fitted open kitchen and dining area, two bedrooms, bathroom (tub, double sink, bidet, toilet), pantry, guest toilet, utility area, entry hall, and built-in wardrobes. Both bedrooms are facing the quiet courtyard.

Preserved original details, large windows, hardwood floors, heated floor in the bathroom, security entry door, gas heating, washer, dishwasher, alarm, Internet, TV, audio entry phone. On-site garage parking at CZK 2000 per month. Common building charges and water CZK 900/person/month. Electricity and gas are billed separately (transfer to the tenant).