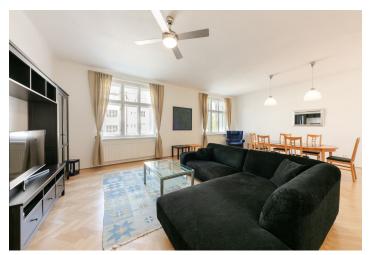

The interior includes a comfortable living room with a fireplace, a fully fitted open kitchen and dining area, two bedrooms, bathroom (tub, double sink, bidet, toilet), pantry, guest toilet, utility area, entry hall, and built-in wardrobes. Both bedrooms are facing the quiet courtyard.

Preserved original details, large windows, hardwood floors, heated floor in the bathroom, security entry door, gas heating, washer, dishwasher, alarm, Internet, TV, audio entry phone. On-site garage parking at CZK 2000 per month. Common building charges and water CZK 900/person/month. Electricity and gas are billed separately (transfer to the tenant).